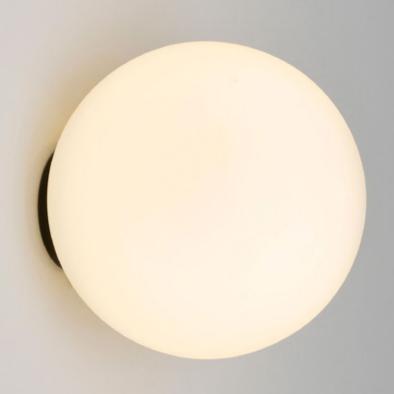

## FORTE IP65 OUTDOOR WALL LIGHT

## FORTE IP65

FINISH:

BLACK

BRASS

WHITE with Opal Glass

**MATERIAL**:

Steel, Glass

**DIMENSIONS:** 

Diameter: 120mm

D: 126mm

**BASE PLATE:** 

Diameter: 70mm

H: 6mm

WATTAGE: 2W

**LIGHT SOURCE:** LED (Included)

**CCT:** 3000K **LUMENS:** 290lm

**CRI:** 90

IP RATING: IP65 WARRANTY: 2 YEAR

**NOTE:** Please note, this product is not YOSH GLASS compatible.

DISCLAIMER: Product colour may slightly vary due to photographic lighting sources, your monitor settings and other similar factors. For more details, please visit: aboutspace.net.au/pages/terms-conditions