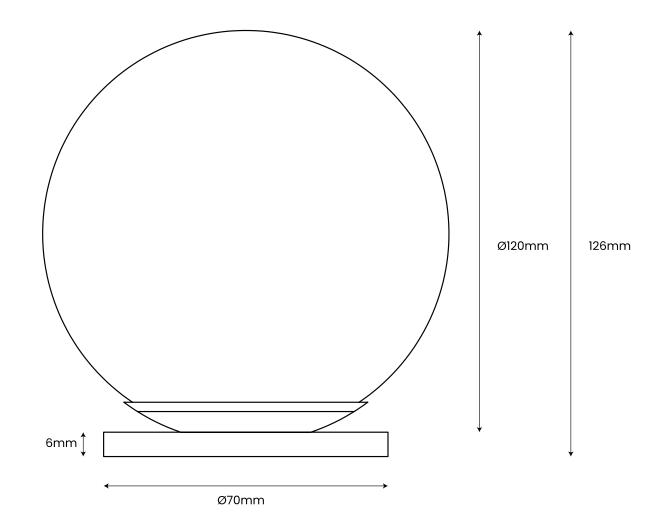

Diameter: 120mm

D: 126mm

**BASE PLATE:** 

Diameter: 70mm

H: 6mm

WATTAGE: 2W

**LIGHT SOURCE:** LED (Included)

**CCT:** 3000K **LUMENS:** 290lm

**CRI:** 90

IP RATING: IP65 WARRANTY: 2 YEAR

**NOTE:** Please note, this product is not YOSH GLASS compatible.

DISCLAIMER: Product colour may slightly vary due to photographic lighting sources, your monitor settings and other similar factors. For more details, please visit: aboutspace.net.au/pages/terms-conditions