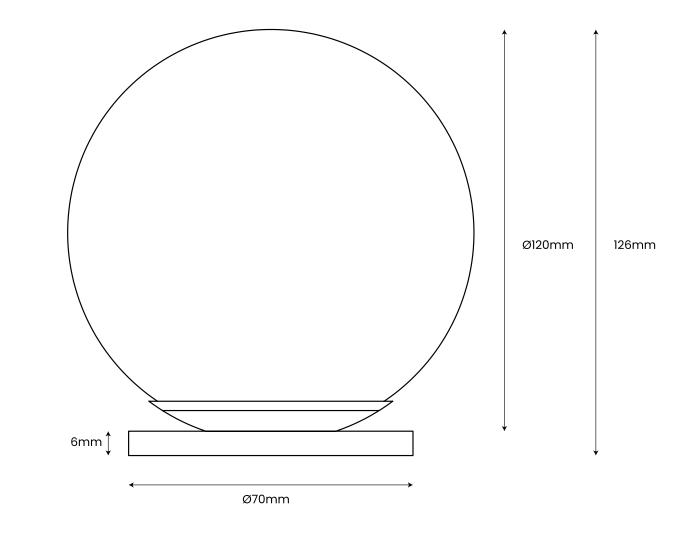

## FINISH:

BLACK
BRASS
WHITE with Opal Glass **MATERIAL:** Steel, Glass

DIMENSIONS: Diameter: 120mm D: 126mm

BASE PLATE: Diameter: 70mm H: 6mm WATTAGE: 2W LIGHT SOURCE: LED (Included) CCT: 3000K LUMENS: 290Im CRI: 90 IP RATING: IP65 WARRANTY: 2 YEAR