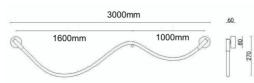

TYPE
LED STRIP
PROFILES
DRIVERS

FLEXIN ID: 130943

| FINISH          | WHITE,BLACK                          |
|-----------------|--------------------------------------|
| MATERIAL        | SILICON,NYLON,STAINLESS STEEL        |
| DIMENSIONS      | L: 3000mm x H: 270mm x D: 60mm       |
| LIGHT SOURCE    | LED                                  |
| WATTAGE         | 25W                                  |
| ССТ             | 3000К                                |
| LUMENS          | 2500lm                               |
| CRI             | 90                                   |
| DIMMABLE        | TRIAC DIMMABLE                       |
| LED DRIVER TYPE | 25W CONSTANT CURRENT 1000mA 21-25VDC |
| IP RATING       | IP67                                 |
| WARRANTY        | 3 YEARS                              |