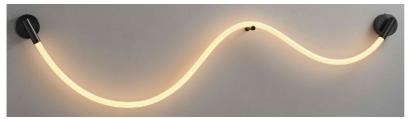

## DESCRIPTION

Flexin 360 Silicon Tube With Mesh 25W SMD2835 3000K 2500Lm Diam: L:3000mm X 540mm X 120mm IP67 Triac Dim

**Disclaimer:** Product colour may slightly vary due to photographic lighting sources, your monitor settings and other similar factors. For more details, please visit: https://www.aboutspace.net.au/pages/terms-conditions