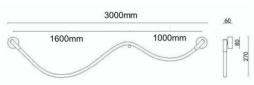

TYPE
LED STRIP
PROFILES
DRIVERS

FLEXIN ID: 130943

| FINISH            | WHITE,BLACK                                |
|-------------------|--------------------------------------------|
| MATERIAL          | SILICON,NYLON                              |
| DIMENSIONS        | DIAM: 20mm x L: 3000mm                     |
| LIGHT SOURCE      | LED                                        |
| WATTAGE           | 25W                                        |
| ССТ               | 3000K                                      |
| LUMENS            | 2500lm                                     |
| CRI               | 90                                         |
| DIMMABLE          | TRIAC DIMMABLE                             |
| LED DRIVER TYPE   | 25W CONSTANT CURRENT 1000mA 21-25VDC       |
| IP RATING         | IP20                                       |
| WARRANTY          | 5 YEARS                                    |
| OTHER INFORMATION | WALL CANOPY DIMENSION DIAM: 80mm x D: 60mm |