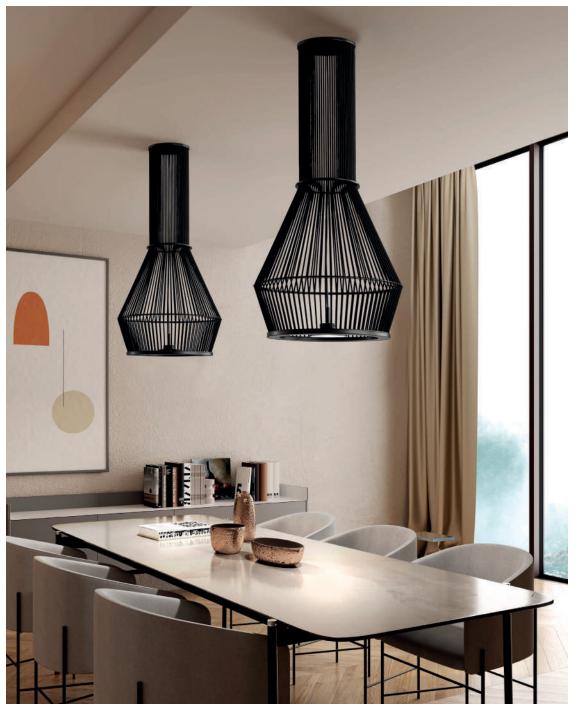

### MORGANA

Inspired by the well-known witch from the legends of King Arthur and Merlin the wizard. The witch Morgana had the power to change shape, an ability that we have given our lamp. MORGANA is presented as a changing design, a living lamp with its own spirit. A lighting concept that allows you to play with shapes whenever you want. By sliding its rings vertically just by using your hands, the lamp changes its shape and transforms.

### **MORGANA** suspensions

### COLGANTE / SUSPENSION

IP20

### MATERIAL

Metal and cord

### **FINISH**

Canopy: matt black

Structure: black

\*\*Sphere: matt opal glass Cord: See cord color chart

### INSTALLATION

- E27 LED 1x15W Ø6cm\* ◀ ◯ ◯
- COB LED 10W AC.220V

CRI>90 (C) (C)

- 2700K 399lm
- 3000K 432lm
- 4000K 451Im