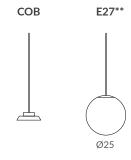

### INSTALLATION

- E27 LED 1x15W Ø6cm\* ◀ ◯ ◯
- COB LED 10W AC.220V

CRI>90 (C) (C)

- 2700K 399lm
- 3000K 432lm
- 4000K 451Im

### Other sizes ask factory

- \* Height-adjustable suspension
- \*\*Sphere included, light bulb NOT included.