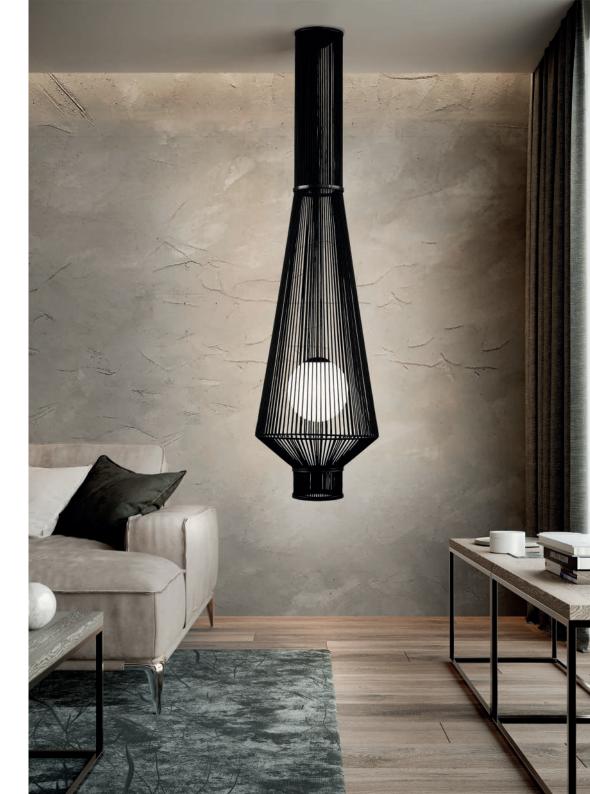

### MORGANA

Inspired by the well-known witch from the legends of King Arthur and Merlin the wizard. The witch Morgana had the power to change shape, an ability that we have given our lamp. MORGANA is presented as a changing design, a living lamp with its own spirit. A lighting concept that allows you to play with shapes whenever you want. By sliding its rings vertically just by using your hands, the lamp changes its shape and transforms.

# Same lamp, different shapes