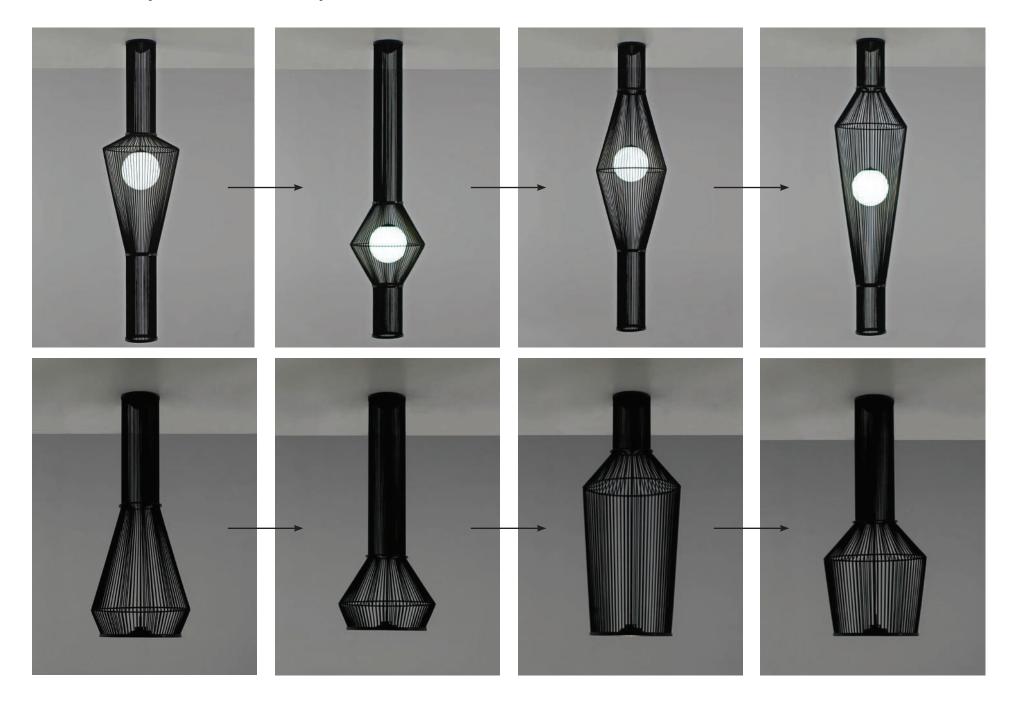

### MORGANA

Inspired by the well-known witch from the legends of King Arthur and Merlin the wizard. The witch Morgana had the power to change shape, an ability that we have given our lamp. MORGANA is presented as a changing design, a living lamp with its own spirit. A lighting concept that allows you to play with shapes whenever you want. By sliding its rings vertically just by using your hands, the lamp changes its shape and transforms.

# Same lamp, different shapes