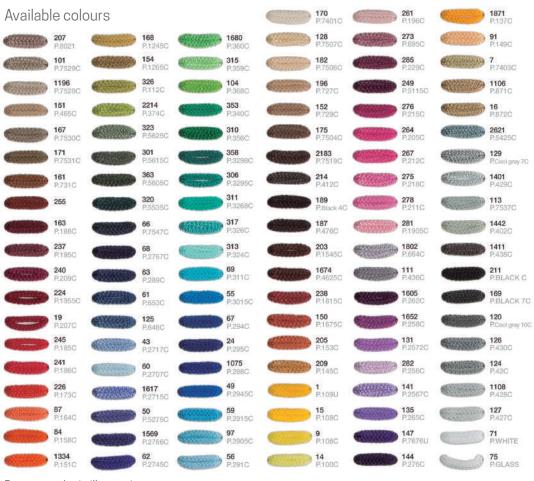

# COLOUR CHART

### Standard colours

Material: Polyester cord made of plastic bottles

196

273

Marsala

Pant. 695C

Beige

Pant. 727C

Indigo / Blue Pant. 653C

Blanco / White Pant. White

2214 Verde / Green Pant, 374C

Pant. 1955C

Plata / Silver
Pant. Cool gray 7C

301
Alga / Dark green
Pant. 5615C

203
Tabaco / Brown
Pant. 1545C

Pantone color is illustrative