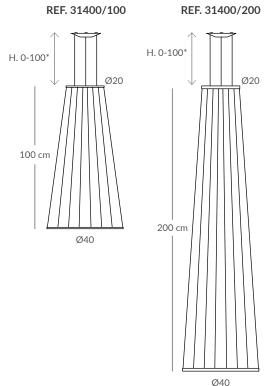

### Other sizes ask factory

- \* Height-adjustable suspension
- \*\*Sphere included, light bulb NOT included.

# REF. 31200/100 H. 0-100\* H. 0-100\* Mag 20 200 cm