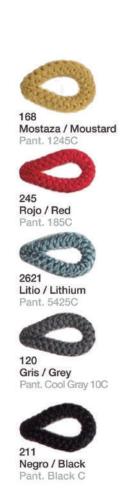

### Standard colours

Material: Polyester cord made of plastic bottles

196

273

Marsala

Pant. 695C

Beige

Pant. 727C

Indigo / Blue Pant. 653C

Blanco / White Pant. White

2214 Verde / Green Pant, 374C

Pant. 1955C

Plata / Silver
Pant. Cool gray 7C

301
Alga / Dark green
Pant. 5615C

203
Tabaco / Brown
Pant. 1545C

Pantone color is illustrative