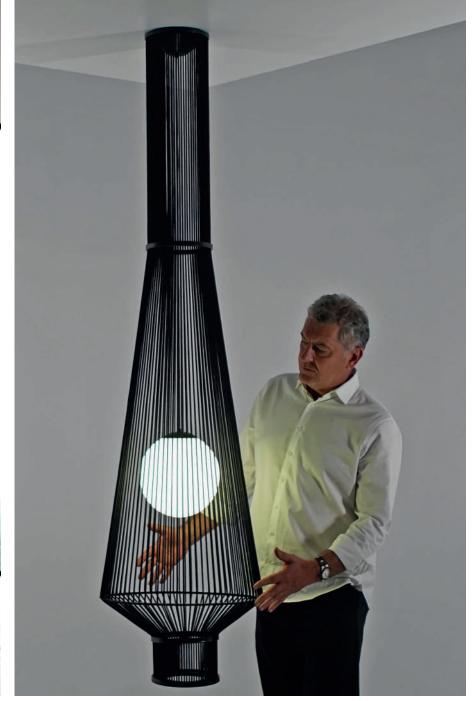

### MORGANA

Inspired by the well-known witch from the legends of King Arthur and Merlin the wizard. The witch Morgana had the power to change shape, an ability that we have given our lamp. MORGANA is presented as a changing design, a living lamp with its own spirit. A lighting concept that allows you to play with shapes whenever you want. By sliding its rings vertically just by using your hands, the lamp changes its shape and transforms.

# Same lamp, different shapes