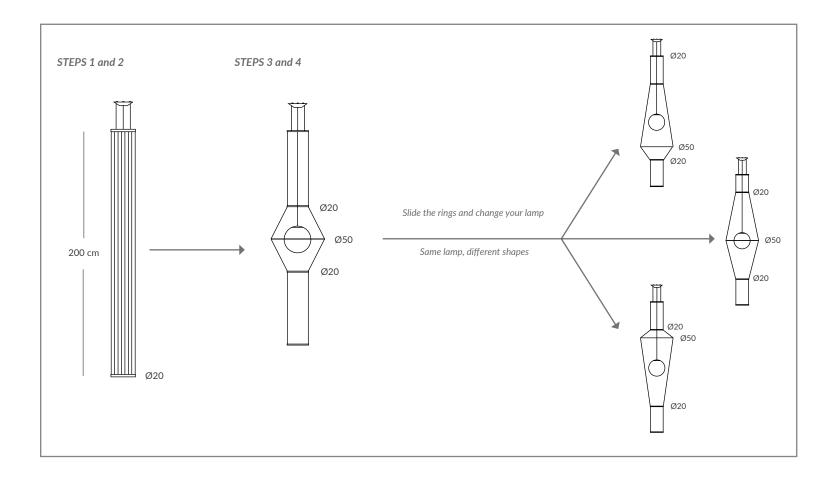

### CONFIGURATION EXAMPLE OF MORGANA

- 1- Choose the bottom counterweight ring
- Ref.31200 (Ø20 cm)
- 2- Choose length:
- Ref.31200/200
- 3- Choose intermediate rings between the base and the bottom ring:  $-2 \times Ref$ . ARO20 +  $1 \times Ref$ . ARO50
- 4- Choose installation:
- E27 LED

### Ø20 **OTHER EXAMPLES** Endless possibilities Ø20 H. 0-100\* Ø20 Ø20 Ø50 Ø20 Ø20 Ø50 Ø20 Ø50 Ø40 31200/100 + 1xARO50 31400/100 + 1xARO20 + 1xARO50 31400/200 + 2xARO20 + 1xARO50 31400/100 + 1xARO20 (E27 LED) (COB LED) (COB LED) (COB LED)