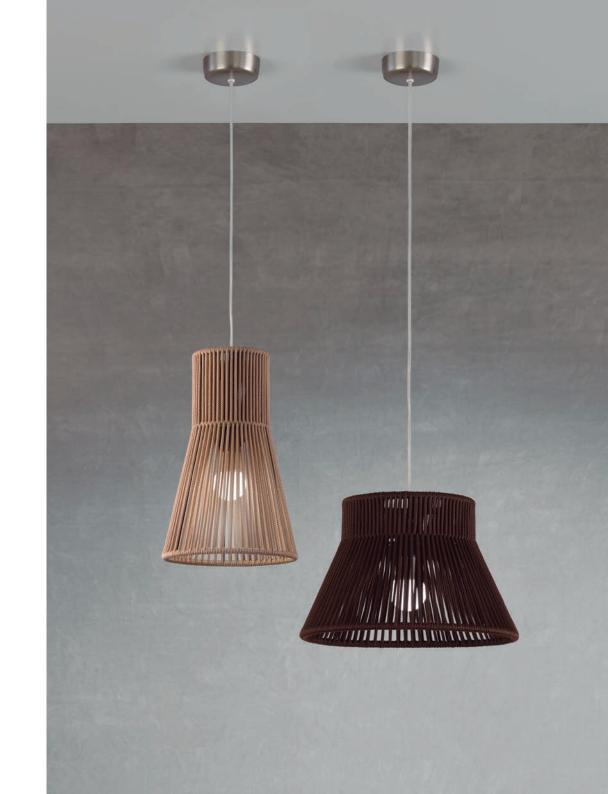

# KORA

designed by FERNANDO MARTÍNEZ

# KORA

An elegant bell-shaped structure design in different sizes. Iron core and handmade braided cord in multiple colors.

### **KORA** suspensions

REF. 26870/24

SUSPENSION IP20 (26870/24)