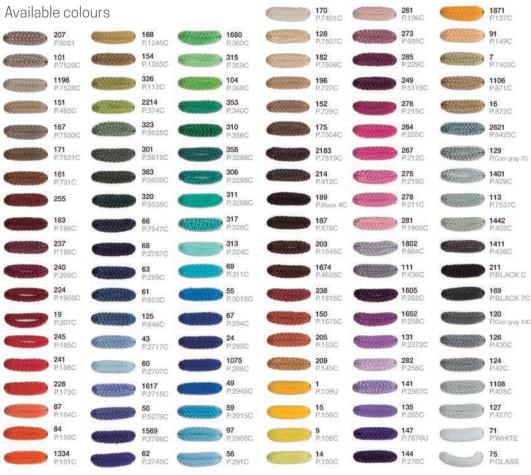

# COLOUR CHART

# OCEANS WITHOUT PLASTIC

# Standard colours

Material: Polyester cord made of plastic bottles

Indigo / Blue Pant. 653C

Blanco / White Pant. White

2214 Verde / Green Pant, 374C

203 Granate / Maroon Tabaco / Brown Pant. 1955C Pant. 1545C

Pantone color is illustrative

Designed by Ole! - Handmade in Spain About Space is the Exclusive Supplier of Ole! In Aus