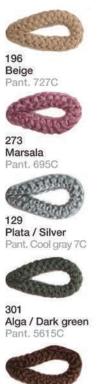

# Standard colours

Material: Polyester cord made of plastic bottles

Indigo / Blue Pant. 653C

Blanco / White Pant. White

2214 Verde / Green Pant, 374C

203 Granate / Maroon Tabaco / Brown Pant. 1955C Pant. 1545C