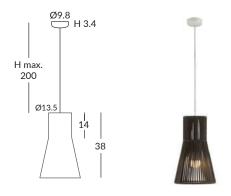

### **KORA** suspensions

REF. 26870/24

SUSPENSION IP20 (26870/24)

#### FINISH

Canopy: matt white, matt black, chrome or satin nickel Structure: black (except for white cord) Cord: see standard colors

INSTALLATION

- E27 LED 1x15W Ø6cm ◀ (C)

REF. 26870/35

SUSPENSION IP20 (26870/35)

#### **FINISH**

Canopy: matt white, matt black, chrome or satin nickel Structure: black (except for white cord) Cord: see standard colors

INSTALLATION

- E27 LED 1x15W Ø6cm ← (C)

(C)dim

REF. 26870/50

SUSPENSION IP20 (26870/50)

#### FINISH

Canopy: matt white, matt black, chrome or satin nickel Structure: black (except for white cord) Cord: see standard colors

INSTALLATION

- E27 LED 1x15W Ø6cm ◀
- E27 LED 1x20W Ø12cm

0