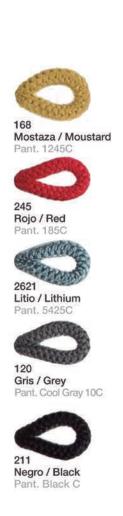

# Standard colours

Material: Polyester cord made of plastic bottles

Indigo / Blue Pant. 653C

Blanco / White Pant. White

2214 Verde / Green Pant, 374C

203 Granate / Maroon Tabaco / Brown Pant. 1955C Pant. 1545C