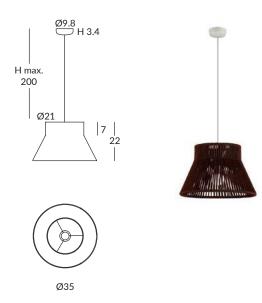

### **KORA** suspensions

REF. 26870/24

SUSPENSION IP20 (26870/24)

#### MATERIAL

Metal and cord

#### FINISH

Canopy: matt white, matt black, chrome or satin nickel Structure: black (except for white cord) Cord: see standard colors

INSTALLATION

- E27 LED 1x15W Ø6cm ◀ (C)

REF. 26870/35

SUSPENSION IP20 (26870/35)