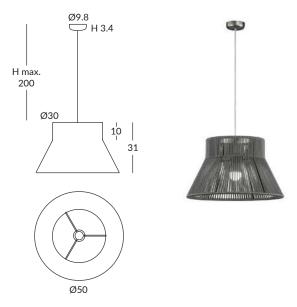

#### MATERIAL

Metal and cord

#### **FINISH**

Canopy: matt white, matt black, chrome or satin nickel Structure: black (except for white cord) Cord: see standard colors

INSTALLATION

- E27 LED 1x15W Ø6cm ← (C)

(C)dim

REF. 26870/50

SUSPENSION IP20 (26870/50)

#### FINISH

Canopy: matt white, matt black, chrome or satin nickel Structure: black (except for white cord) Cord: see standard colors

INSTALLATION

- E27 LED 1x15W Ø6cm ◀
- E27 LED 1x20W Ø12cm

0