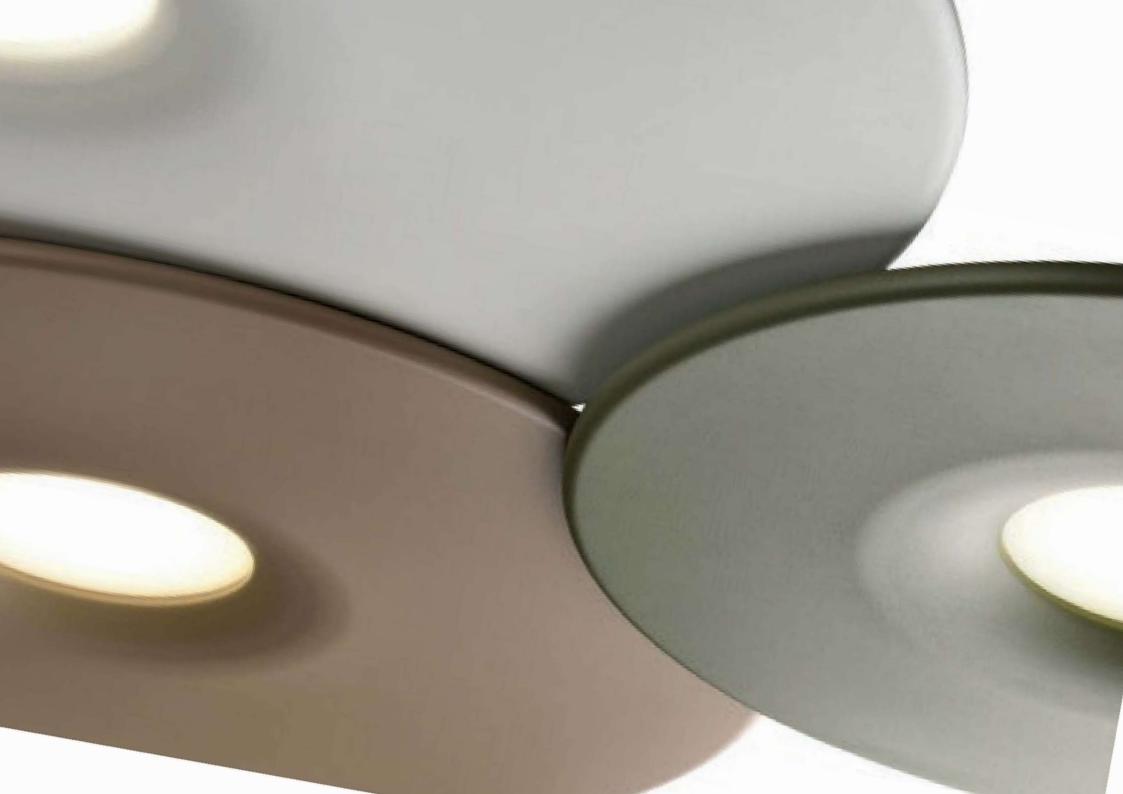

# **FLIPPO**

Minimalist, elegant and modern. FLIPPO is a collection of thin ceiling lights in textured finishes that are presented individually, or in groups of three to create compositions on the ceiling.

# **FINISHED**

Granulated black

Granulated white

Granulated white-Granulated sand-Granulated black Granulated white-Granulated sand-Granulated green