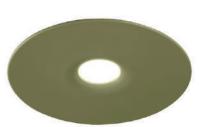

#### **FINISHED**

Granulated black

Granulated white Arena

Granulated sand

Granulated green

Diffuser: Satin

INSTALLATION COB-LED 10W AC.220V CRI>90

- 2700K 710lm
- 3000K 771lm
- 4000K 805lm

# **FINISHED**

Granulated black

Granulated white

Granulated white-Granulated sand-Granulated black Granulated white-Granulated sand-Granulated green