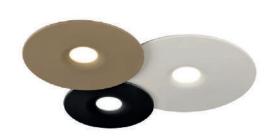

#### **FINISHED**

Granulated black

Granulated white Arena

Granulated sand

Granulated green

Diffuser: Satin

INSTALLATION COB-LED 10W AC.220V CRI>90

- 2700K 710lm
- 3000K 771lm
- 4000K 805lm

# **FINISHED**

Granulated black

Granulated white

Granulated white-Granulated sand-Granulated black Granulated white-Granulated sand-Granulated green