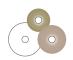

#### **FINISHED**

Granulated black

Granulated white Arena

Granulated sand

Granulated green

Diffuser: Satin

INSTALLATION COB-LED 10W AC.220V CRI>90

- 2700K 710lm
- 3000K 771lm
- 4000K 805lm

# **FINISHED**

Granulated black

Granulated white

Granulated white-Granulated sand-Granulated black Granulated white-Granulated sand-Granulated green