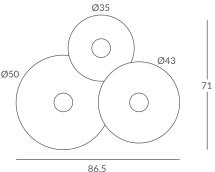

# REF. 31280/86

**CEILING LIGHT** IP20

# **FINISHED**

Granulated black

Granulated white

Granulated white-Granulated sand-Granulated black Granulated white-Granulated sand-Granulated green

# INSTALLATION

COB-LED 30W AC.220V CRI>90

- 2700K 2130lm
- 3000K 2313lm
- 4000K 2415lm