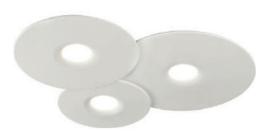

#### **FINISHED**

Granulated black

Granulated white Arena

Granulated sand

Granulated green

Diffuser: Satin

INSTALLATION COB-LED 10W AC.220V CRI>90

- 2700K 710lm
- 3000K 771lm
- 4000K 805lm

# **FINISHED**

Granulated black

Granulated white

Granulated white-Granulated sand-Granulated black Granulated white-Granulated sand-Granulated green