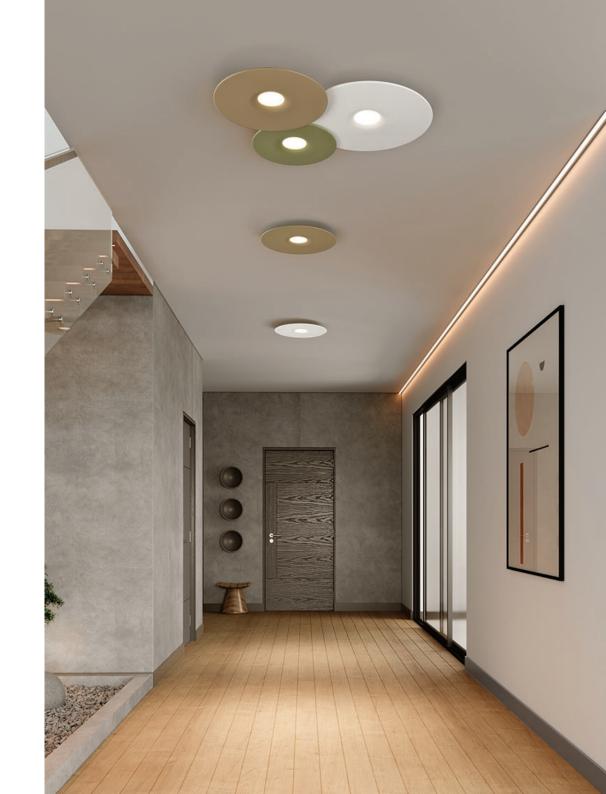

# **FLIPPO**

Minimalist, elegant and modern. FLIPPO is a collection of thin ceiling lights in textured finishes that are presented individually, or in groups of three to create compositions on the ceiling.

# REF. 31280/86

**CEILING LIGHT** IP20

# **FINISHED**

Granulated black

Granulated white

Granulated white-Granulated sand-Granulated black Granulated white-Granulated sand-Granulated green

# INSTALLATION

COB-LED 30W AC.220V CRI>90

- 2700K 2130lm
- 3000K 2313lm
- 4000K 2415lm