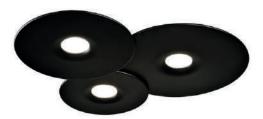

#### **FINISHED**

Granulated black

Granulated white Arena

Granulated sand

Granulated green

Diffuser: Satin

INSTALLATION COB-LED 10W AC.220V CRI>90

- 2700K 710lm
- 3000K 771lm
- 4000K 805lm

# **FINISHED**

Granulated black

Granulated white

Granulated white-Granulated sand-Granulated black Granulated white-Granulated sand-Granulated green