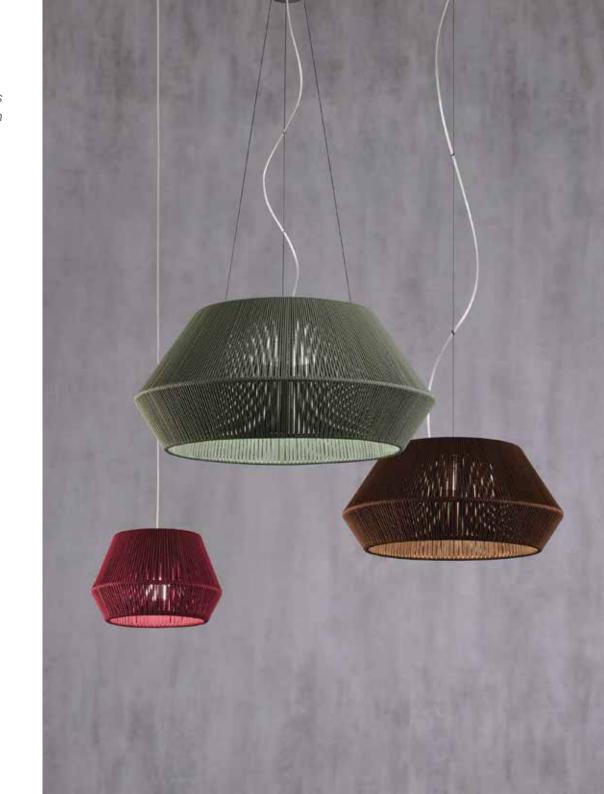

#### **BANYO**

Hugo Tejada Studio designed BANYO, with a metal frame that creates a concept solution for the hand-made braided cord lampshade, which enhances the light effects. Wide range of sizes & colors.

## Standard colours

Material: Polyester cord made of plastic bottles

Blanco / White Pant. White

2214 Verde / Green Pant. 374C

224 Granate / Maroon Pant. 1955C