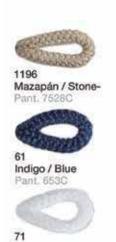

# **COLOR CHART**

## Standard colours

Material: Polyester cord made of plastic bottles

Blanco / White Pant. White

2214 Verde / Green Pant. 374C

224 Granate / Maroon Pant. 1955C