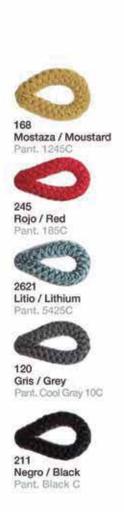

# **COLOR CHART**

## Standard colours

Material: Polyester cord made of plastic bottles

Blanco / White Pant. White

2214 Verde / Green Pant. 374C

224 Granate / Maroon Pant. 1955C