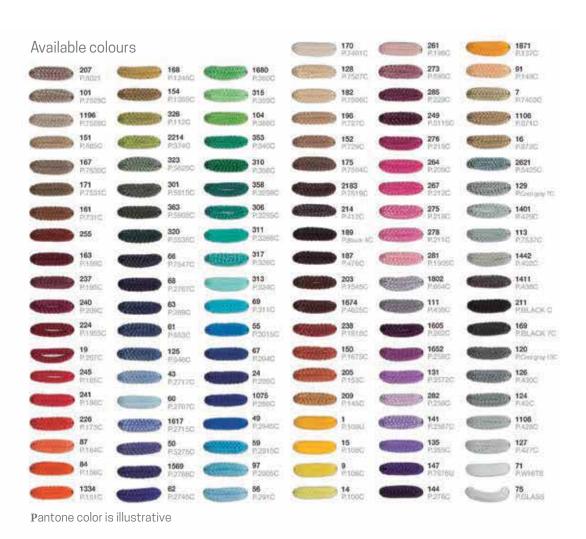

# **COLOR CHART**

## Standard colours

Material: Polyester cord made of plastic bottles

Blanco / White Pant. White

2214 Verde / Green Pant. 374C

224 Granate / Maroon Pant. 1955C