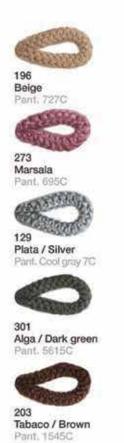

# **COLOR CHART**

## Standard colours

Material: Polyester cord made of plastic bottles

Blanco / White Pant. White

2214 Verde / Green Pant. 374C

224 Granate / Maroon Pant. 1955C