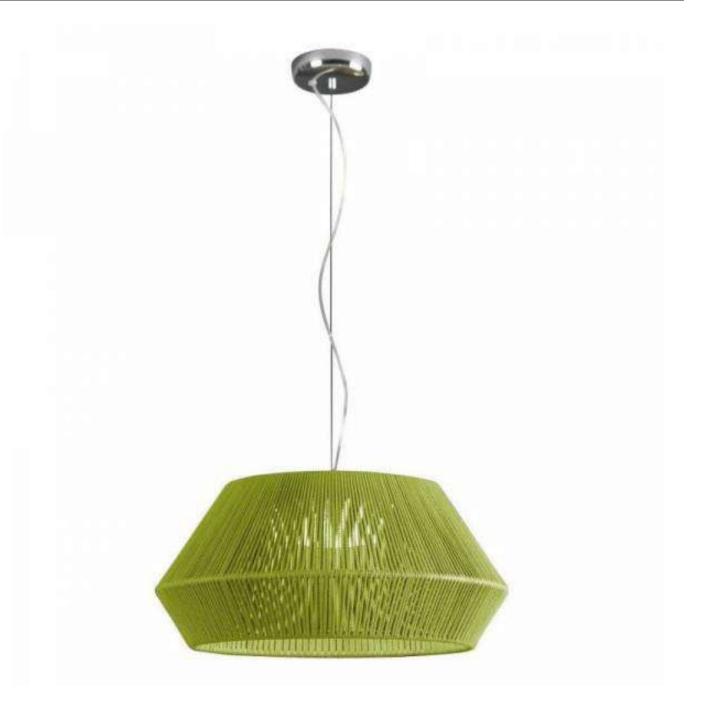

#### **BANYO**

Hugo Tejada Studio designed BANYO, with a metal frame that creates a concept solution for the hand-made braided cord lampshade, which enhances the light effects. Wide range of sizes & colors.

## Standard colours

Material: Polyester cord made of plastic bottles

Blanco / White Pant. White

2214 Verde / Green Pant. 374C

224 Granate / Maroon Pant. 1955C