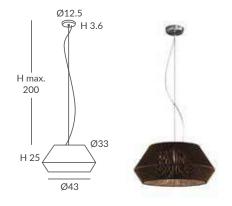

### **BANYO** suspensions

**REF.** 22810/53

SUSPENSION IP20

#### MATERIAL

Metal, glass and cord

#### **FINISH**

Canopy: chrome, matt black, matt white or satin nickel

Structure: black (except for white cord) Diffuser: satinated glass

Diffuser: satinated glass Cord: see standard colors

#### INSTALLATION

- E27 LED 2x15W Ø6cm ◀○ ⓒ

**OPTION: Cord ECO** 