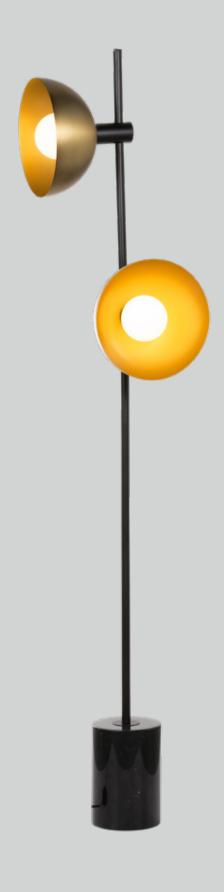

## FINISH:

BRASS

Brass with Black Marble Base

BLACK

Black with Black Marble Base

**MATERIAL**:

Steel, Marble Base

**DIMENSIONS:** 

L: 250mm W: 250mm H: 1515mm **LIGHT SOURCE:** E27 x 2

WATTAGE: 5W IP RATING: IP20

**WARRANTY: 2 YEARS** 

**NOTE:** Due to the natural characteristics of marble, each base will be unique. Small fissures may be present as a result of the marble's natural