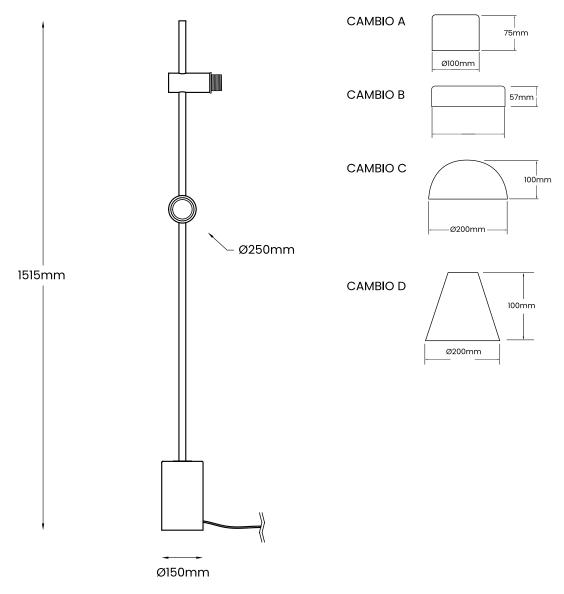

## FINISH:

BRASS

Brass with Black Marble Base

BLACK

Black with Black Marble Base

**MATERIAL**:

Steel, Marble Base

**DIMENSIONS:** 

L: 250mm W: 250mm H: 1515mm **LIGHT SOURCE:** E27 x 2

WATTAGE: 5W IP RATING: IP20

**WARRANTY: 2 YEARS** 

**NOTE:** Due to the natural characteristics of marble, each base will be unique. Small fissures may be present as a result of the marble's natural