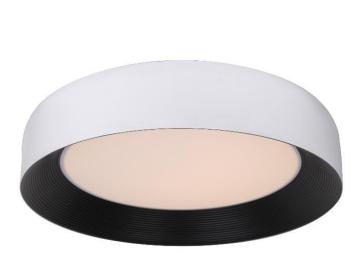

## **CUBI CEILING**

## ID: 129951

| D | E S | С | R | I P | T | I | 0 | N |
|---|-----|---|---|-----|---|---|---|---|
|   |     |   |   |     |   |   |   |   |

Cubi Ceiling Led White Black 30W 3K /4K Diam: 400mm x H: 90mm Triac Dim

| FINISH       | WHITE, BLACK                        |  |  |  |  |
|--------------|-------------------------------------|--|--|--|--|
| MATERIAL     | STEEL,ACRYLIC                       |  |  |  |  |
| DIMENSIONS   | DIAM: 400mm x H:90mm                |  |  |  |  |
| LIGHT SOURCE | LED                                 |  |  |  |  |
| WATTAGE      | 30W                                 |  |  |  |  |
| ССТ          | 3000K/4000K                         |  |  |  |  |
| DIMMABLE     | TRIAC DIMMABLE                      |  |  |  |  |
| LED DRIVER   | 30W CONSTANT CURRENT 900mA 27-42VDC |  |  |  |  |
| IP RATING    | IP20                                |  |  |  |  |
| WARRANTY     | 2 YEARS                             |  |  |  |  |