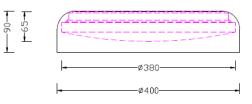

## ID: 129951

| D | E S | С | R | I P | T | I | 0 | N |
|---|-----|---|---|-----|---|---|---|---|
|   |     |   |   |     |   |   |   |   |

Cubi Ceiling Led White Black 30W 3K /4K Diam: 400mm x H: 90mm Triac Dim

| FINISH       | WHITE, BLACK                        |  |  |  |  |
|--------------|-------------------------------------|--|--|--|--|
| MATERIAL     | STEEL,ACRYLIC                       |  |  |  |  |
| DIMENSIONS   | DIAM: 400mm x H:90mm                |  |  |  |  |
| LIGHT SOURCE | LED                                 |  |  |  |  |
| WATTAGE      | 30W                                 |  |  |  |  |
| ССТ          | 3000K/4000K                         |  |  |  |  |
| DIMMABLE     | TRIAC DIMMABLE                      |  |  |  |  |
| LED DRIVER   | 30W CONSTANT CURRENT 900mA 27-42VDC |  |  |  |  |
| IP RATING    | IP20                                |  |  |  |  |
| WARRANTY     | 2 YEARS                             |  |  |  |  |