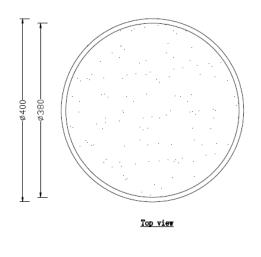

## ID: 129951

| D | E S | С | R | I P | T | I | 0 | N |
|---|-----|---|---|-----|---|---|---|---|
|   |     |   |   |     |   |   |   |   |

Cubi Ceiling Led White Black 30W 3K /4K Diam: 400mm x H: 90mm Triac Dim

| FINISH       | WHITE, BLACK                        |  |  |  |  |
|--------------|-------------------------------------|--|--|--|--|
| MATERIAL     | STEEL,ACRYLIC                       |  |  |  |  |
| DIMENSIONS   | DIAM: 400mm x H:90mm                |  |  |  |  |
| LIGHT SOURCE | LED                                 |  |  |  |  |
| WATTAGE      | 30W                                 |  |  |  |  |
| ССТ          | 3000K/4000K                         |  |  |  |  |
| DIMMABLE     | TRIAC DIMMABLE                      |  |  |  |  |
| LED DRIVER   | 30W CONSTANT CURRENT 900mA 27-42VDC |  |  |  |  |
| IP RATING    | IP20                                |  |  |  |  |
| WARRANTY     | 2 YEARS                             |  |  |  |  |