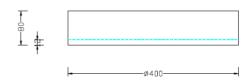

CUB CEILING WH ID: 129953

| FINISH       | WHITE,GOLD                           |
|--------------|--------------------------------------|
| MATERIAL     | STEEL,ACRYLIC                        |
| DIMENSIONS   | DIAM: 400mm x H: 80mm                |
| LIGHT SOURCE | LED                                  |
| WATTAGE      | 36W                                  |
| сст          | 3000K/4000K                          |
| DIMMABLE     | TRIAC DIMMABLE                       |
| LED DRIVER   | 36W CONSTANT CURRENT 1000mA 25-40VDC |
| IP RATING    | IP20                                 |
| WARRANTY     | 2 YEARS                              |

## DESCRIPTION

Cub Ceiling Led White Gold 36W 3K /4K Diam: 400mm x H: 80mmTriac Dim

**Disclaimer:** Product colour may slightly vary due to photographic lighting sources, your monitor settings and other similar factors. For more details, please visit: https://www.aboutspace.net.au/pages/terms-conditions