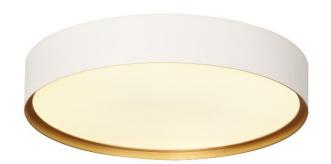

CUB CEILING WH ID: 129953

| FINISH       | WHITE,GOLD                           |
|--------------|--------------------------------------|
| MATERIAL     | STEEL,ACRYLIC                        |
| DIMENSIONS   | DIAM: 400mm x H: 80mm                |
| LIGHT SOURCE | LED                                  |
| WATTAGE      | 36W                                  |
| сст          | 3000K/4000K                          |
| DIMMABLE     | TRIAC DIMMABLE                       |
| LED DRIVER   | 36W CONSTANT CURRENT 1000mA 25-40VDC |
| IP RATING    | IP20                                 |
| WARRANTY     | 2 YEARS                              |

## DESCRIPTION

Cub Ceiling Led White Gold 36W 3K /4K Diam: 400mm x H: 80mmTriac Dim

**Disclaimer:** Product colour may slightly vary due to photographic lighting sources, your monitor settings and other similar factors. For more details, please visit: https://www.aboutspace.net.au/pages/terms-conditions