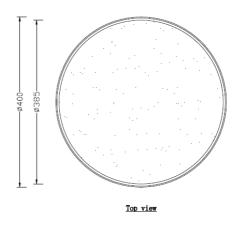

CUB CEILING WH ID: 129953

| FINISH       | WHITE,GOLD                           |
|--------------|--------------------------------------|
| MATERIAL     | STEEL,ACRYLIC                        |
| DIMENSIONS   | DIAM: 400mm x H: 80mm                |
| LIGHT SOURCE | LED                                  |
| WATTAGE      | 36W                                  |
| сст          | 3000K/4000K                          |
| DIMMABLE     | TRIAC DIMMABLE                       |
| LED DRIVER   | 36W CONSTANT CURRENT 1000mA 25-40VDC |
| IP RATING    | IP20                                 |
| WARRANTY     | 2 YEARS                              |

## DESCRIPTION

Cub Ceiling Led White Gold 36W 3K /4K Diam: 400mm x H: 80mmTriac Dim

**Disclaimer:** Product colour may slightly vary due to photographic lighting sources, your monitor settings and other similar factors. For more details, please visit: https://www.aboutspace.net.au/pages/terms-conditions