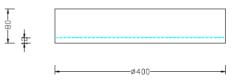

## ID: 129952

| FINISH       | BLACK,GOLD                           |
|--------------|--------------------------------------|
| MATERIAL     | STEEL,ACRYLIC                        |
| DIMENSIONS   | DIAM: 400mm x H: 80mm                |
| LIGHT SOURCE | LED                                  |
| WATTAGE      | 36W                                  |
| ССТ          | 3000K/4000K                          |
| DIMMABLE     | TRIAC DIMMABLE                       |
| LED DRIVER   | 36W CONSTANT CURRENT 1000mA 25-40VDC |
| IP RATING    | IP20                                 |
| WARRANTY     | 2 YEARS                              |
|              |                                      |

## DESCRIPTION

Cub Ceiling Led Black Gold 36W 3K /4K Diam: 400mm x H: 80mmTriac Dim

**Disclaimer:** Product colour may slightly vary due to photographic lighting sources, your monitor settings and other similar factors. For more details, please visit: https://www.aboutspace.net.au/pages/terms-conditions