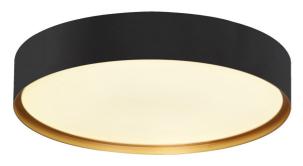

## **CUB CEILING BK**

## ID: 129952

| FINISH       | BLACK,GOLD                           |
|--------------|--------------------------------------|
| MATERIAL     | STEEL,ACRYLIC                        |
| DIMENSIONS   | DIAM: 400mm x H: 80mm                |
| LIGHT SOURCE | LED                                  |
| WATTAGE      | 36W                                  |
| ССТ          | 3000K/4000K                          |
| DIMMABLE     | TRIAC DIMMABLE                       |
| LED DRIVER   | 36W CONSTANT CURRENT 1000mA 25-40VDC |
| IP RATING    | IP20                                 |
| WARRANTY     | 2 YEARS                              |
|              |                                      |

## DESCRIPTION

Cub Ceiling Led Black Gold 36W 3K /4K Diam: 400mm x H: 80mmTriac Dim

**Disclaimer:** Product colour may slightly vary due to photographic lighting sources, your monitor settings and other similar factors. For more details, please visit: https://www.aboutspace.net.au/pages/terms-conditions