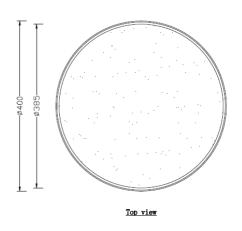

## ID: 129952

| FINISH       | BLACK,GOLD                           |
|--------------|--------------------------------------|
| MATERIAL     | STEEL,ACRYLIC                        |
| DIMENSIONS   | DIAM: 400mm x H: 80mm                |
| LIGHT SOURCE | LED                                  |
| WATTAGE      | 36W                                  |
| ССТ          | 3000K/4000K                          |
| DIMMABLE     | TRIAC DIMMABLE                       |
| LED DRIVER   | 36W CONSTANT CURRENT 1000mA 25-40VDC |
| IP RATING    | IP20                                 |
| WARRANTY     | 2 YEARS                              |
|              |                                      |

## DESCRIPTION

Cub Ceiling Led Black Gold 36W 3K /4K Diam: 400mm x H: 80mmTriac Dim

**Disclaimer:** Product colour may slightly vary due to photographic lighting sources, your monitor settings and other similar factors. For more details, please visit: https://www.aboutspace.net.au/pages/terms-conditions