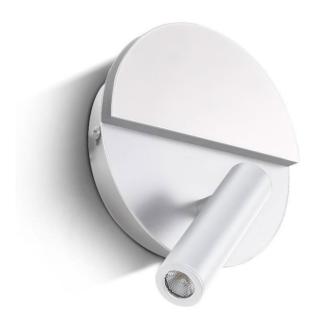

## DESCRIPTION

Circa Bedside Wall Sconce in White Finish with Adjustable Spot Light

**Disclaimer:** Product colour may slightly vary due to photographic lighting sources, your monitor settings and other similar factors. For more details, please visit: https://www.aboutspace.net.au/pages/terms-conditions