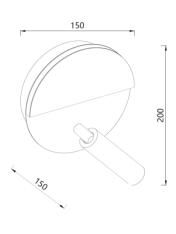

CIRCA WH WH ID: 130549

| FINISH       | WHITE                    |
|--------------|--------------------------|
| MATERIAL     | ALUMINUM, STEEL, ACRYLIC |
| DIMENSIONS   | DIAM: 150mm X D: 200mm   |
| LIGHT SOURCE | LED                      |
| WATTAGE      | 5W+1W                    |
| LUMENS       | 360lm                    |
| ССТ          | 3000K                    |
| CRI          | 80                       |
| DIMMABLE     | NON DIMMABLE             |
| IP RATING    | IP20                     |
| WARRANTY     | 3 YEARS                  |