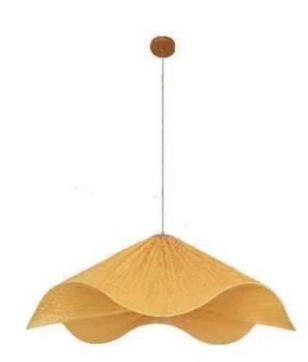

## **CAROLINE 500 GLD**

## DESCRIPTION

Caroline Pendant Gold 1 x E27 Diam: 500mm x H: 200mm Drop:1800mm

**Disclaimer:** Product colour may slightly vary due to photographic lighting sources, your monitor settings and other similar factors. For more details, please visit: https://www.aboutspace.net.au/pages/terms-conditions