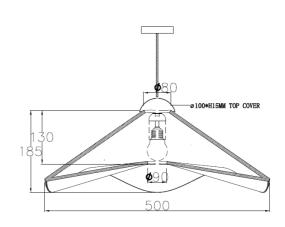

## ID: 130839

| FINISH       | GOLD                                |  |  |  |  |  |  |  |  |
|--------------|-------------------------------------|--|--|--|--|--|--|--|--|
| MATERIAL     | STEEL,FABRIC                        |  |  |  |  |  |  |  |  |
| DIMENSIONS   | DIAM: 500mm x H: 200mm DROP: 1800mm |  |  |  |  |  |  |  |  |
| LIGHT SOURCE | E27 (NOT INCLUDED)                  |  |  |  |  |  |  |  |  |
| WARRANTY     | 1 YEAR                              |  |  |  |  |  |  |  |  |

## DESCRIPTION

Caroline Pendant Gold 1 x E27 Diam: 500mm x H: 200mm Drop:1800mm

**Disclaimer:** Product colour may slightly vary due to photographic lighting sources, your monitor settings and other similar factors. For more details, please visit: https://www.aboutspace.net.au/pages/terms-conditions