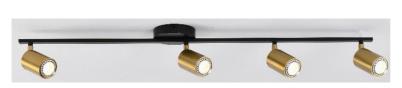

CAPRI CEILING 4 ID:

| FINISH            | BLACK/BRASS,WHITE,BLACK                         |
|-------------------|-------------------------------------------------|
| MATERIAL          | STEEL,ALUMINUM                                  |
| DIMENSIONS        | L: 1000mm x W: 120mm x H: 154mm                 |
| LIGHT SOURCE      | 4 x GU10                                        |
| IP RATING         | IP20                                            |
| WARRANTY          | 2 YEARS                                         |
| OTHER INFORMATION | CANOPY DIAM: 120mm x H: 40mm in BLACK<br>FINISH |

## DESCRIPTION

Capri Ceiling 4 Black/Brass, White, Black Finish 4 X GU10 L: 1000mm X W:120mm H:154mm

**Disclaimer:** Product colour may slightly vary due to photographic lighting sources, your monitor settings and other similar factors. For more details, please visit: https://www.aboutspace.net.au/pages/terms-conditions