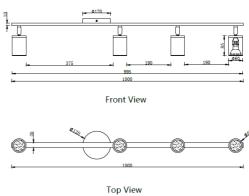

CAPRI CEILING 4 ID:

| FINISH            | BLACK/BRASS,WHITE,BLACK                         |
|-------------------|-------------------------------------------------|
| MATERIAL          | STEEL,ALUMINUM                                  |
| DIMENSIONS        | L: 1000mm x W: 120mm x H: 154mm                 |
| LIGHT SOURCE      | 4 x GU10                                        |
| IP RATING         | IP20                                            |
| WARRANTY          | 2 YEARS                                         |
| OTHER INFORMATION | CANOPY DIAM: 120mm x H: 40mm in BLACK<br>FINISH |

## DESCRIPTION

Capri Ceiling 4 Black/Brass, White, Black Finish 4 X GU10 L: 1000mm X W:120mm H:154mm

**Disclaimer:** Product colour may slightly vary due to photographic lighting sources, your monitor settings and other similar factors. For more details, please visit: https://www.aboutspace.net.au/pages/terms-conditions