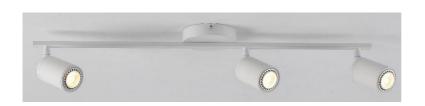

CAPRI CEILING 3 ID:

| FINISH            | WHITE,BLACK,BLACK/BRASS                         |
|-------------------|-------------------------------------------------|
| MATERIAL          | STEEL,ALUMINUM                                  |
| DIMENSIONS        | L: 750mm x W: 120mm x H: 154mm                  |
| LIGHT SOURCE      | 3 x GU10                                        |
| IP RATING         | IP20                                            |
| WARRANTY          | 2 YEARS                                         |
| OTHER INFORMATION | CANOPY DIAM: 120mm x H: 40mm in<br>WHITE FINISH |

## DESCRIPTION

Capri Ceiling 3 White, Black, Black/Brass Finish 3 X GU10 L: 750mm X W:120mm H:154mm

**Disclaimer:** Product colour may slightly vary due to photographic lighting sources, your monitor settings and other similar factors. For more details, please visit: https://www.aboutspace.net.au/pages/terms-conditions