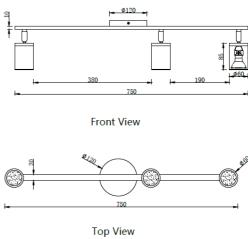

CAPRI CEILING 3 ID:

| FINISH            | WHITE,BLACK,BLACK/BRASS                         |
|-------------------|-------------------------------------------------|
| MATERIAL          | STEEL,ALUMINUM                                  |
| DIMENSIONS        | L: 750mm x W: 120mm x H: 154mm                  |
| LIGHT SOURCE      | 3 x GU10                                        |
| IP RATING         | IP20                                            |
| WARRANTY          | 2 YEARS                                         |
| OTHER INFORMATION | CANOPY DIAM: 120mm x H: 40mm in<br>WHITE FINISH |

## DESCRIPTION

Capri Ceiling 3 White, Black, Black/Brass Finish 3 X GU10 L: 750mm X W:120mm H:154mm

**Disclaimer:** Product colour may slightly vary due to photographic lighting sources, your monitor settings and other similar factors. For more details, please visit: https://www.aboutspace.net.au/pages/terms-conditions