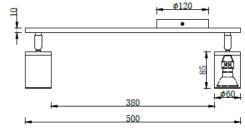

## **CAPRI CEILING 2**

ID:

Front View

Top View

| FINISH            | BLACK,WHITE,BLACK/BRASS                         |
|-------------------|-------------------------------------------------|
| MATERIAL          | STEEL,ALUMINUM                                  |
| DIMENSIONS        | L: 550mm x W: 120mm x H: 154mm                  |
| LIGHT SOURCE      | 2 x GU10                                        |
| IP RATING         | IP20                                            |
| WARRANTY          | 2 YEARS                                         |
| OTHER INFORMATION | CANOPY DIAM: 120mm x H: 40mm in BLACK<br>FINISH |

## DESCRIPTION

Capri Ceiling 2 Black, White, Black-Brass Finish 2 X GU10 L: 550mm X W:120mm H:154mm

u

**Disclaimer:** Product colour may slightly vary due to photographic lighting sources, your monitor settings and other similar factors. For more details, please visit: https://www.aboutspace.net.au/pages/terms-conditions