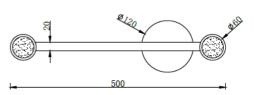

## **CAPRI CEILING 2**

ID:

Front View

Top View

| FINISH            | BLACK,WHITE,BLACK/BRASS                         |
|-------------------|-------------------------------------------------|
| MATERIAL          | STEEL,ALUMINUM                                  |
| DIMENSIONS        | L: 550mm x W: 120mm x H: 154mm                  |
| LIGHT SOURCE      | 2 x GU10                                        |
| IP RATING         | IP20                                            |
| WARRANTY          | 2 YEARS                                         |
| OTHER INFORMATION | CANOPY DIAM: 120mm x H: 40mm in BLACK<br>FINISH |

## DESCRIPTION

Capri Ceiling 2 Black, White, Black-Brass Finish 2 X GU10 L: 550mm X W:120mm H:154mm

u

**Disclaimer:** Product colour may slightly vary due to photographic lighting sources, your monitor settings and other similar factors. For more details, please visit: https://www.aboutspace.net.au/pages/terms-conditions