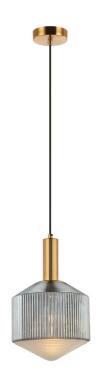

TYPE AS PENDANT

**CAMILLA PENDANT SM** 

ID: 129752

| FINISH            | BRASS,SMOKE                                        |
|-------------------|----------------------------------------------------|
| MATERIAL          | STEEL,GLASS                                        |
| DIMENSIONS        | DIAM: 250mm x H: 405mm DROP: 1500mm                |
| LIGHT SOURCE      | 1 x E27(NOT INCLUDED)                              |
| IP RATING         | IP20                                               |
| WARRANTY          | 1 YEAR                                             |
| OTHER INFORMATION | CEILING PLATE DIAM: 100mm x H: 25mm BRASS FINISHED |

## DESCRIPTION

Camilla Pendant Smoke Glass Shade 1 x E27 Buld not included Diam: 250mm xH: 405mm Drop: 1500mm

**Disclaimer:** Product colour may slightly vary due to photographic lighting sources, your monitor settings and other similar factors. For more details, please visit: https://www.aboutspace.net.au/pages/terms-conditions