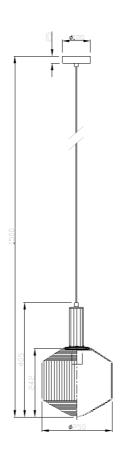

TYPE AS PENDANT

**CAMILLA PENDANT SM** 

ID: 129752

| FINISH            | BRASS,SMOKE                                        |
|-------------------|----------------------------------------------------|
| MATERIAL          | STEEL,GLASS                                        |
| DIMENSIONS        | DIAM: 250mm x H: 405mm DROP: 1500mm                |
| LIGHT SOURCE      | 1 x E27(NOT INCLUDED)                              |
| IP RATING         | IP20                                               |
| WARRANTY          | 1 YEAR                                             |
| OTHER INFORMATION | CEILING PLATE DIAM: 100mm x H: 25mm BRASS FINISHED |

## DESCRIPTION

Camilla Pendant Smoke Glass Shade 1 x E27 Buld not included Diam: 250mm xH: 405mm Drop: 1500mm

**Disclaimer:** Product colour may slightly vary due to photographic lighting sources, your monitor settings and other similar factors. For more details, please visit: https://www.aboutspace.net.au/pages/terms-conditions