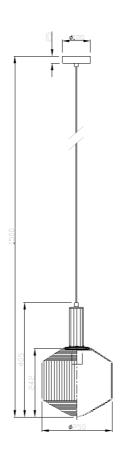

TYPE AS PENDANT

**CAMILLA PENDANT CL** 

ID: 129751

| FINISH            | BRASS,CLEAR                                        |
|-------------------|----------------------------------------------------|
| MATERIAL          | STEEL,GLASS                                        |
| DIMENSIONS        | DIAM: 250mm x H: 405mm DROP: 1500mm                |
| LIGHT SOURCE      | 1 x E27(NOT INCLUDED)                              |
| IP RATING         | IP20                                               |
| WARRANTY          | 1 YEAR                                             |
| OTHER INFORMATION | CEILING PLATE DIAM: 100mm x H: 25mm BRASS FINISHED |

## DESCRIPTION

Camilla Pendant Clear Glass Shade 1 x E27 Buld not included Diam: 250mm xH: 405mm Drop: 1500mm

**Disclaimer:** Product colour may slightly vary due to photographic lighting sources, your monitor settings and other similar factors. For more details, please visit: https://www.aboutspace.net.au/pages/terms-conditions