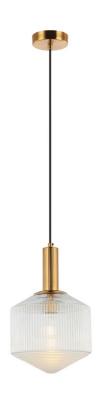

TYPE AS PENDANT

**CAMILLA PENDANT CL** 

ID: 129751

| FINISH            | BRASS,CLEAR                                        |
|-------------------|----------------------------------------------------|
| MATERIAL          | STEEL,GLASS                                        |
| DIMENSIONS        | DIAM: 250mm x H: 405mm DROP: 1500mm                |
| LIGHT SOURCE      | 1 x E27(NOT INCLUDED)                              |
| IP RATING         | IP20                                               |
| WARRANTY          | 1 YEAR                                             |
| OTHER INFORMATION | CEILING PLATE DIAM: 100mm x H: 25mm BRASS FINISHED |

## DESCRIPTION

Camilla Pendant Clear Glass Shade 1 x E27 Buld not included Diam: 250mm xH: 405mm Drop: 1500mm

**Disclaimer:** Product colour may slightly vary due to photographic lighting sources, your monitor settings and other similar factors. For more details, please visit: https://www.aboutspace.net.au/pages/terms-conditions