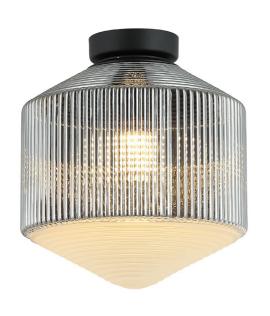

**CAMILLA CEILING SM** 

ID: 129748

| FINISH            | BLACK,SMOKE                                        |
|-------------------|----------------------------------------------------|
| MATERIAL          | STEEL,GLASS                                        |
| DIMENSIONS        | DIAM: 250mm x H: 275mm                             |
| LIGHT SOURCE      | 1 x E27(BULB NOT INCLUDED)                         |
| IP RATING         | IP20                                               |
| WARRANTY          | 1 YEAR                                             |
| OTHER INFORMATION | CEILING PLATE DIAM: 100mm x H: 25mm BLACK FINISHED |

## DESCRIPTION

Camilla Ceiling Smoke Glass Shade 1 x E27 Bulb not included Diam: 250mm x H: 275mm

**Disclaimer:** Product colour may slightly vary due to photographic lighting sources, your monitor settings and other similar factors. For more details, please visit: https://www.aboutspace.net.au/pages/terms-conditions