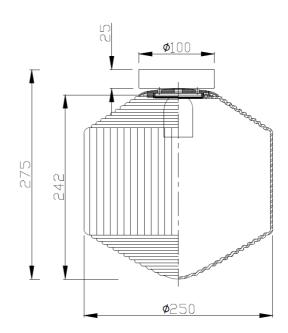

**CAMILLA CEILING SM** 

ID: 129748

| FINISH            | BLACK,SMOKE                                        |
|-------------------|----------------------------------------------------|
| MATERIAL          | STEEL,GLASS                                        |
| DIMENSIONS        | DIAM: 250mm x H: 275mm                             |
| LIGHT SOURCE      | 1 x E27(BULB NOT INCLUDED)                         |
| IP RATING         | IP20                                               |
| WARRANTY          | 1 YEAR                                             |
| OTHER INFORMATION | CEILING PLATE DIAM: 100mm x H: 25mm BLACK FINISHED |

## DESCRIPTION

Camilla Ceiling Smoke Glass Shade 1 x E27 Bulb not included Diam: 250mm x H: 275mm

**Disclaimer:** Product colour may slightly vary due to photographic lighting sources, your monitor settings and other similar factors. For more details, please visit: https://www.aboutspace.net.au/pages/terms-conditions