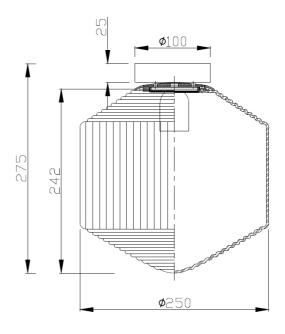

## ID: 129750

| FINISH            | BLACK,CHAMPAGNE                                    |
|-------------------|----------------------------------------------------|
| MATERIAL          | STEEL,GLASS                                        |
| DIMENSIONS        | DIAM: 250mm x H: 275mm                             |
| LIGHT SOURCE      | 1 x E27(BULB NOT INCLUDED)                         |
| IP RATING         | IP20                                               |
| WARRANTY          | 1 YEAR                                             |
| OTHER INFORMATION | CEILING PLATE DIAM: 100mm x H: 25mm BLACK FINISHED |

## DESCRIPTION

Camilla Ceiling Champagne Glass Shade 1 x E27 Bulb not included Diam: 250mm x H: 275mm

**Disclaimer:** Product colour may slightly vary due to photographic lighting sources, your monitor settings and other similar factors. For more details, please visit: https://www.aboutspace.net.au/pages/terms-conditions