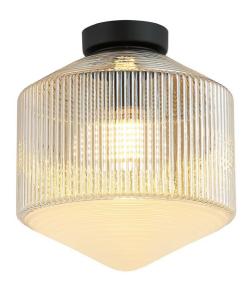

## **CAMILLA CEILING CHAMP**

## ID: 129750

| FINISH            | BLACK,CHAMPAGNE                                    |
|-------------------|----------------------------------------------------|
| MATERIAL          | STEEL,GLASS                                        |
| DIMENSIONS        | DIAM: 250mm x H: 275mm                             |
| LIGHT SOURCE      | 1 x E27(BULB NOT INCLUDED)                         |
| IP RATING         | IP20                                               |
| WARRANTY          | 1 YEAR                                             |
| OTHER INFORMATION | CEILING PLATE DIAM: 100mm x H: 25mm BLACK FINISHED |

## DESCRIPTION

Camilla Ceiling Champagne Glass Shade 1 x E27 Bulb not included Diam: 250mm x H: 275mm

**Disclaimer:** Product colour may slightly vary due to photographic lighting sources, your monitor settings and other similar factors. For more details, please visit: https://www.aboutspace.net.au/pages/terms-conditions