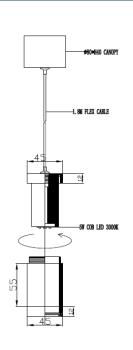

## **CAMBIO DROP LED BR**

ID: 130942

| FINISH            | BRASS                                     |
|-------------------|-------------------------------------------|
| MATERIAL          | STEEL,ALUMIN U M                          |
| DIMENSIONS        | DIAM: 45mm x H: 85mm DROP: 1800mm         |
| LIGHT SOURCE      | LED                                       |
| WATTAGE           | 5W                                        |
| LUMENS            | 525lm                                     |
| сст               | 3000К                                     |
| DIMMABLE          | TRIAC DIMMABLE                            |
| IP RATING         | IP20                                      |
| WARRANTY          | 2 YEARS                                   |
| OTHER INFORMATION | CEILING CANOPY DIAM: 40mm x H: 80mm BRASS |