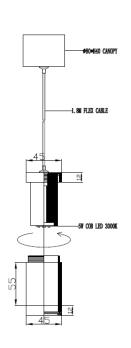

## **CAMBIO DROP LED BK**

ID: 130941

| FINISH            | BLACK                                     |
|-------------------|-------------------------------------------|
| MATERIAL          | STEEL,ALUMIN U M                          |
| DIMENSIONS        | DIAM: 45mm x H: 85mm DROP: 1800mm         |
| LIGHT SOURCE      | LED                                       |
| WATTAGE           | 5W                                        |
| LUMENS            | 525lm                                     |
| сст               | 3000К                                     |
| DIMMABLE          | TRIAC DIMMABLE                            |
| IP RATING         | IP20                                      |
| WARRANTY          | 3 YEARS                                   |
| OTHER INFORMATION | CEILING CANOPY DIAM: 40mm x H: 80mm BLACK |

## DESCRIPTION

Cambio Drop Led Black 5W 3000K Diam: 45mm x H:85mm Drop:1800mm Dimmable

**Disclaimer:** Product colour may slightly vary due to photographic lighting sources, your monitor settings and other similar factors. For more details, please visit: https://www.aboutspace.net.au/pages/terms-conditions