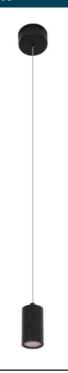

## **CAMBIO DROP LED BK**

ID: 130941

| FINISH            | BLACK                                     |
|-------------------|-------------------------------------------|
| MATERIAL          | STEEL,ALUMIN U M                          |
| DIMENSIONS        | DIAM: 45mm x H: 85mm DROP: 1800mm         |
| LIGHT SOURCE      | LED                                       |
| WATTAGE           | 5W                                        |
| LUMENS            | 525lm                                     |
| сст               | 3000К                                     |
| DIMMABLE          | TRIAC DIMMABLE                            |
| IP RATING         | IP20                                      |
| WARRANTY          | 3 YEARS                                   |
| OTHER INFORMATION | CEILING CANOPY DIAM: 40mm x H: 80mm BLACK |

## DESCRIPTION

Cambio Drop Led Black 5W 3000K Diam: 45mm x H:85mm Drop:1800mm Dimmable

**Disclaimer:** Product colour may slightly vary due to photographic lighting sources, your monitor settings and other similar factors. For more details, please visit: https://www.aboutspace.net.au/pages/terms-conditions