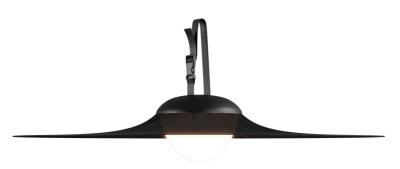

TYPE AS PENDANT

**BLOOM WIRELESS GRN IP65** 

ID: 130833

| FINISH            | GREEN                                            |
|-------------------|--------------------------------------------------|
| MATERIAL          | ALUMINUM,FABRIC,ACRYLIC                          |
| DIMENSIONS        | DIAM: 900mm x H: 170mm                           |
| LIGHT SOURCE      | LED                                              |
| WATTAGE           | 3.3W                                             |
| LUMENS            | 500lm                                            |
| ССТ               | 3000К                                            |
| CRI               | 80                                               |
| IP RATING         | IP65                                             |
| DIMMABLE          | 4 STEP DIMMING                                   |
| BATTERY OPERATION | 4 HRS CHARGING/APPROX. 8 HRS USE                 |
| OTHER INFORMATION | COMES WITH REMOTE CONTROL AND USB CHARGING CABLE |

## DESCRIPTION

Bloom Wireless Green Olive Pendant Lamp 3.3W 500lm 3000K CRI80 IP65 Diam: 900mm x H: 170mm DIM

**Disclaimer:** Product colour may slightly vary due to photographic lighting sources, your monitor settings and other similar factors. For more details, please visit: https://www.aboutspace.net.au/pages/terms-conditions