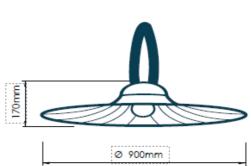

TYPE AS PENDANT

**BLOOM WIRELESS GRN IP65** 

ID: 130833

| FINISH            | GREEN                                            |
|-------------------|--------------------------------------------------|
| MATERIAL          | ALUMINUM,FABRIC,ACRYLIC                          |
| DIMENSIONS        | DIAM: 900mm x H: 170mm                           |
| LIGHT SOURCE      | LED                                              |
| WATTAGE           | 3.3W                                             |
| LUMENS            | 500lm                                            |
| ССТ               | 3000К                                            |
| CRI               | 80                                               |
| IP RATING         | IP65                                             |
| DIMMABLE          | 4 STEP DIMMING                                   |
| BATTERY OPERATION | 4 HRS CHARGING/APPROX. 8 HRS USE                 |
| OTHER INFORMATION | COMES WITH REMOTE CONTROL AND USB CHARGING CABLE |