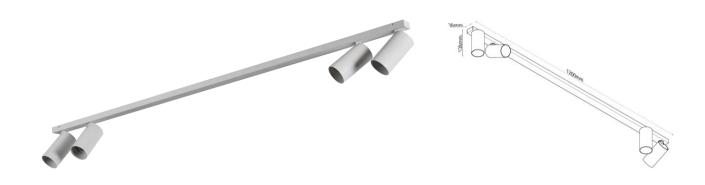

BINOCOLO 4 WH ID: 131313

| FINISH       | WHITE                          |
|--------------|--------------------------------|
| MATERIAL     | ALUMINUM                       |
| DIMENSIONS   | L: 1200mm x W: 36mm x H: 128mm |
| LIGHT SOURCE | 4 x GU10 (Bulb Not Included)   |
| IP RATING    | IP20                           |
| WARRANTY     | 3 YEARS                        |

## DESCRIPTION

Binocolo 4 Ceiling Lightin Sand White Finish 4 x GU10 IP20 L:1200mm xW:36mm x D:128mm (notincluded)

**Disclaimer:** Product colour may slightly vary due to photographic lighting sources, your monitor settings and other similar factors. For more details, please visit: https://www.aboutspace.net.au/pages/terms-conditions