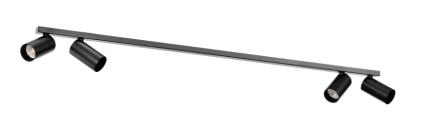

BINOCOLO 4 BK ID: 131314

| FINISH       | BLACK                          |
|--------------|--------------------------------|
| MATERIAL     | ALUMINUM                       |
| DIMENSIONS   | L: 1200mm x W: 36mm x H: 128mm |
| LIGHT SOURCE | 4 x GU10 (Bulb Not Included)   |
| IP RATING    | IP20                           |
| WARRANTY     | 3 YEARS                        |

## DESCRIPTION

Binocolo 4 Ceiling Lightin Sand Black Finish 4 x GU10 IP20 L:1200mm xW:36mm x H:128mm (notincluded)

**Disclaimer:** Product colour may slightly vary due to photographic lighting sources, your monitor settings and other similar factors. For more details, please visit: https://www.aboutspace.net.au/pages/terms-conditions