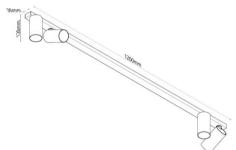

BINOCOLO 4 BK ID: 131314

| FINISH       | BLACK                          |
|--------------|--------------------------------|
| MATERIAL     | ALUMINUM                       |
| DIMENSIONS   | L: 1200mm x W: 36mm x H: 128mm |
| LIGHT SOURCE | 4 x GU10 (Bulb Not Included)   |
| IP RATING    | IP20                           |
| WARRANTY     | 3 YEARS                        |

## DESCRIPTION

Binocolo 4 Ceiling Lightin Sand Black Finish 4 x GU10 IP20 L:1200mm xW:36mm x H:128mm (notincluded)

**Disclaimer:** Product colour may slightly vary due to photographic lighting sources, your monitor settings and other similar factors. For more details, please visit: https://www.aboutspace.net.au/pages/terms-conditions