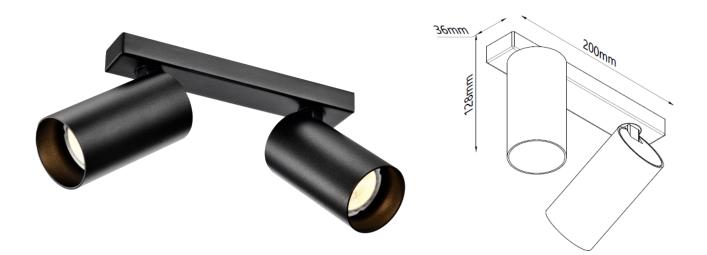

## ID: 131312

| FINISH       | BLACK                         |
|--------------|-------------------------------|
| MATERIAL     | ALUMINUM                      |
| DIMENSIONS   | L: 200mm x W: 36mm x H: 128mm |
| LIGHT SOURCE | 2 x GU10 (Bulb Not Included)  |
| IP RATING    | IP20                          |
| WARRANTY     | 3 YEARS                       |

## DESCRIPTION

Binocolo 2 Ceiling Lightin Sand Black Finish 2 x GU10 IP20 L: 200mm x W: 36mm x D: 128mm (notincluded)

**Disclaimer:** Product colour may slightly vary due to photographic lighting sources, your monitor settings and other similar factors. For more details, please visit: https://www.aboutspace.net.au/pages/terms-conditions