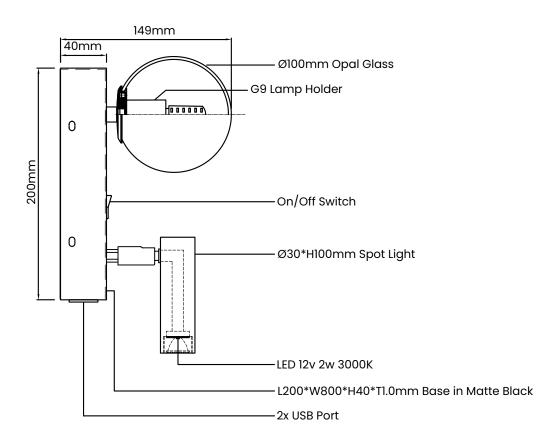

## **MATERIAL:**

Steel Frame & Lamp Holder, Yosh Glass

## **DIMENSIONS:**

L: 200mm W: 100mm D: 150mm **WATTAGE: 2W LED SPOT** 

**LUMENS:** 250lm **CCT:** 3000K **CRI:** 90

**LIGHT SOURCE:** LED Included and G9 with Yosh Glass

IP RATING: IP20 WARRANTY: 3 Years

NOTES: Fitting includes 2 x 5V

**USB Ports** 

DISCLAIMER: Product colour may slightly vary due to photographic lighting sources, your monitor settings and other similar factors. For more details, please visit: aboutspace.net.au/pages/terms-conditions