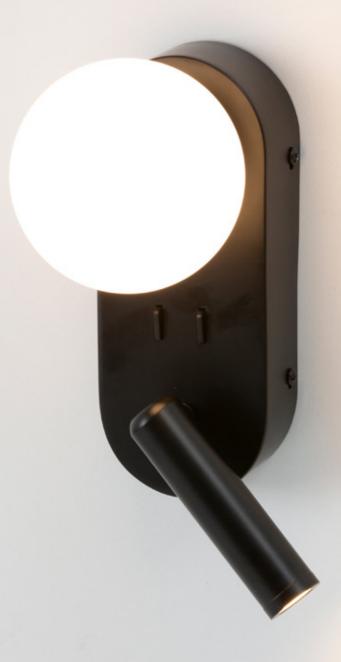

## FINISH:

•BLACK

## **MATERIAL:**

Steel Frame & Lamp Holder, Yosh Glass

## **DIMENSIONS:**

L: 200mm W: 100mm D: 150mm **WATTAGE: 2W LED SPOT** 

**LUMENS:** 250lm **CCT:** 3000K **CRI:** 90

**LIGHT SOURCE:** LED Included and G9 with Yosh Glass

IP RATING: IP20 WARRANTY: 3 Years

NOTES: Fitting includes 2 x 5V

**USB Ports** 

DISCLAIMER: Product colour may slightly vary due to photographic lighting sources, your monitor settings and other similar factors. For more details, please visit: aboutspace.net.au/pages/terms-conditions