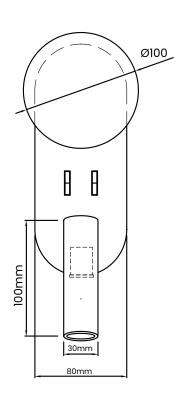

## **DIMENSIONS:**

L: 200mm W: 100mm D: 150mm **WATTAGE: 2W LED SPOT** 

**LUMENS:** 250lm **CCT:** 3000K **CRI:** 90

**LIGHT SOURCE:** LED Included and G9 with Yosh Glass

IP RATING: IP20 WARRANTY: 3 Years