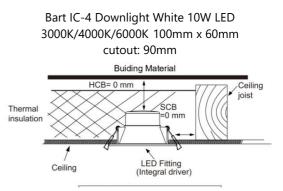

## BART CCT

| FINISH          | WHITE                                                                      |
|-----------------|----------------------------------------------------------------------------|
| MATERIAL        | PC AND ALUMINUM                                                            |
| DIMENSIONS      | 100mm x 60mm                                                               |
| LIGHT SOURCE    | LED                                                                        |
| WATTAGE         | 10W                                                                        |
| LUMENS          | 780lm in 3000K,860lm in 4000K and 820lm<br>in 6000K                        |
| сст             | 3000K/4000K/6000K (Switch to change Kelvin, pre-set prior to installation) |
| IC Rating       | IC-4                                                                       |
| CRI             | 80                                                                         |
| DIMMABLE        | DIMMABLE                                                                   |
| TYPE OF DIMMING | TRIAC PHASE – TRAILING EDGE NAD<br>UNIVERSAL                               |
| BEAM ANGLE      | 60 Degrees                                                                 |
| IP RATING       | IP40                                                                       |
| СИТ ОИТ         | 90 mm                                                                      |
| WARRANTY        | 2 Years                                                                    |

## Installation Instruction:

- Prepare a cut-out hole
- Select desired colour tempe rature with switch on back of light
- Connect plug to surface socket
- Fit downlight into the ceiling
- Restore power from the switchboard