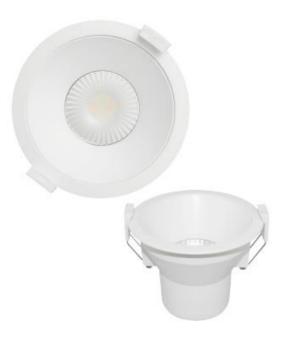

## BART CCT

| FINISH          | WHITE                                                                      |
|-----------------|----------------------------------------------------------------------------|
| MATERIAL        | PC AND ALUMINUM                                                            |
| DIMENSIONS      | 100mm x 60mm                                                               |
| LIGHT SOURCE    | LED                                                                        |
| WATTAGE         | 10W                                                                        |
| LUMENS          | 780lm in 3000K,860lm in 4000K and 820lm<br>in 6000K                        |
| сст             | 3000K/4000K/6000K (Switch to change Kelvin, pre-set prior to installation) |
| IC Rating       | IC-4                                                                       |
| CRI             | 80                                                                         |
| DIMMABLE        | DIMMABLE                                                                   |
| TYPE OF DIMMING | TRIAC PHASE – TRAILING EDGE NAD<br>UNIVERSAL                               |
| BEAM ANGLE      | 60 Degrees                                                                 |
| IP RATING       | IP40                                                                       |
| СИТ ОИТ         | 90 mm                                                                      |
| WARRANTY        | 2 Years                                                                    |

## DESCRIPTION