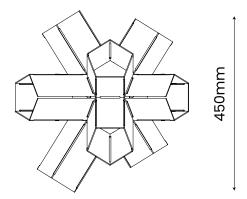

**LARGE** 

450mm

**SMALL** 

220mm

## **DIMENSIONS:**

SMALL:

L: 220mm W: 220mm

H: 200mm

LARGE:

L: 450mm W: 450mm

H: 390mm

CORD LENGTH: