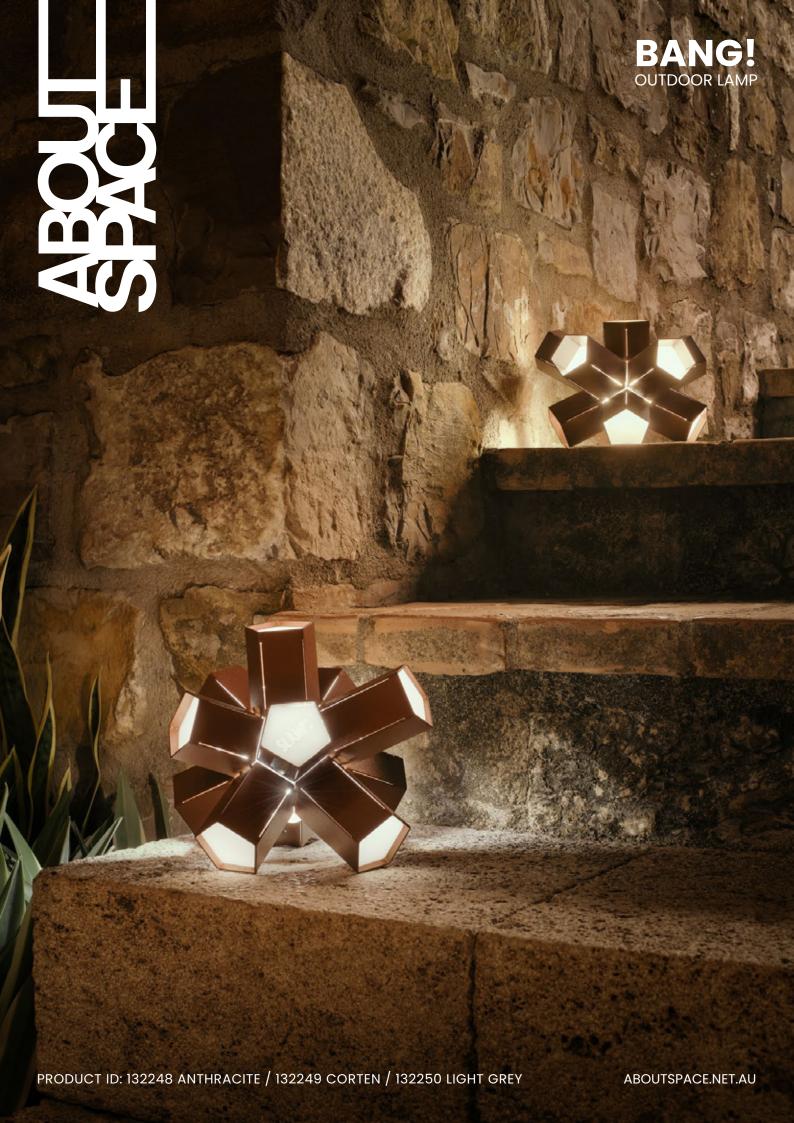

## FINISH:

- ANTHRACITE
- CORTEN
- LIGHT GREY

## **DIMENSIONS:**

SMALL:

L: 220mm W: 220mm

H: 200mm

LARGE:

L: 450mm W: 450mm

H: 390mm

CORD LENGTH: