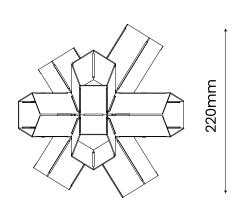

**LARGE** 

450mm

**SMALL** 

220mm

## **DIMENSIONS:**

SMALL:

L: 220mm W: 220mm

H: 200mm

LARGE:

L: 450mm W: 450mm

H: 390mm

CORD LENGTH: