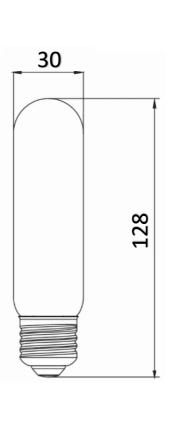

## AS DIM LED T30 128 E27 4W CL

|                   | -                     |  |  |
|-------------------|-----------------------|--|--|
| FINISH            | CLEAR                 |  |  |
| MATERIAL          | GLASS                 |  |  |
| DIMENSIONS        | DIAM: 30mm x H: 128mm |  |  |
| SOCKET TYPE       | E27                   |  |  |
| WATTAGE           | 4W                    |  |  |
| LUMENS            | 440lm                 |  |  |
| ССТ               | 3000К                 |  |  |
| OTHER INFORMATION | DIMMABLE FLICKER FREE |  |  |

## DESCRIPTION

T30 128mm E27 Filament Clear 4W Led 440lm 3000K Dimmable

Disclaimer: Product colour may slightly vary due to photographic lighting sources, your monitor settings and other similar factors. For more details, please visit: https://www.aboutspace.net.au/pages/terms-conditions