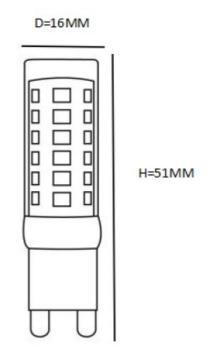

TYPE AS GLOBE

**AS DIM LED G9 2.5W 3K** 

ID: 131447

| FINISH            | CLEAR                  |
|-------------------|------------------------|
| MATERIAL          | CERAMIC,PC             |
| DIMENSIONS        | DIAM: 125mm x H: 170mm |
| SOCKET TYPE       | G9                     |
| WATTAGE           | 2.5W                   |
| LUMENS            | 250lm                  |
| ССТ               | 3000K                  |
| CRI               | 80                     |
| DIMMABLE          | YES                    |
| WARRANTY          | 3 YEARS                |
| OTHER INFORMATION | DIMMABLE               |