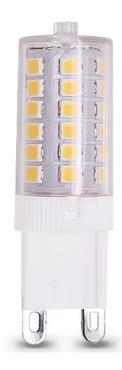

TYPE AS GLOBE

**AS DIM LED G9 2.5W 3K** 

ID: 131447

| FINISH            | CLEAR                  |
|-------------------|------------------------|
| MATERIAL          | CERAMIC,PC             |
| DIMENSIONS        | DIAM: 125mm x H: 170mm |
| SOCKET TYPE       | G9                     |
| WATTAGE           | 2.5W                   |
| LUMENS            | 250lm                  |
| ССТ               | 3000K                  |
| CRI               | 80                     |
| DIMMABLE          | YES                    |
| WARRANTY          | 3 YEARS                |
| OTHER INFORMATION | DIMMABLE               |