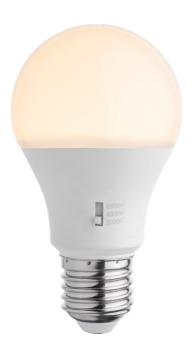

## ID: 130848

| FINISH      | OPAL                  |
|-------------|-----------------------|
| MATERIAL    | GLASS                 |
| DIMENSIONS  | DIAM: 60mm x H: 110mm |
| SOCKET TYPE | E27                   |
| WATTAGE     | 12W                   |
| LUMENS      | 1180lm/1180lm/1210lm  |
| сст         | 3000K/4000K/6500K     |
| CRI         | 85                    |
| DIMMABLE    | YES                   |
| WARRANTY    | 2 YEARS               |

## DESCRIPTION

A60 Opal E27 12W LED 3000K/4000K/6500K Dimmable

u

а

**Disclaimer:** Product colour may slightly vary due to photographic lighting sources, your monitor settings and other similar factors. For more details, please visit: https://www.aboutspace.net.au/pages/terms-conditions