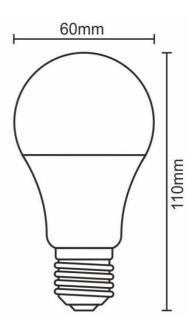

## ID: 130848

| FINISH      | OPAL                  |
|-------------|-----------------------|
| MATERIAL    | GLASS                 |
| DIMENSIONS  | DIAM: 60mm x H: 110mm |
| SOCKET TYPE | E27                   |
| WATTAGE     | 12W                   |
| LUMENS      | 1180lm/1180lm/1210lm  |
| сст         | 3000K/4000K/6500K     |
| CRI         | 85                    |
| DIMMABLE    | YES                   |
| WARRANTY    | 2 YEARS               |