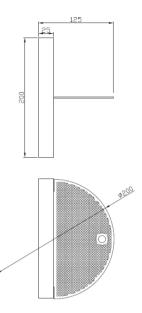

## **ARKI PERF**

|   | FINISH     | BLACK,BRASS            |  |  |  |  |  |  |  |
|---|------------|------------------------|--|--|--|--|--|--|--|
|   | MATERIAL   | STEEL                  |  |  |  |  |  |  |  |
|   | DIMENSIONS | DIAM: 200mm x D: 125mm |  |  |  |  |  |  |  |
| ĺ | WARRANTY   | 2 YEARS                |  |  |  |  |  |  |  |