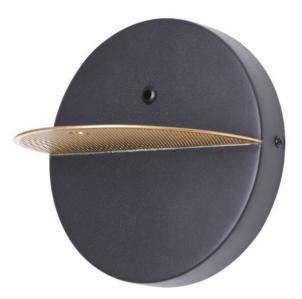

## **ARKI PERF**

|   | FINISH     | BLACK,BRASS            |  |  |  |  |  |  |  |
|---|------------|------------------------|--|--|--|--|--|--|--|
|   | MATERIAL   | STEEL                  |  |  |  |  |  |  |  |
|   | DIMENSIONS | DIAM: 200mm x D: 125mm |  |  |  |  |  |  |  |
| ĺ | WARRANTY   | 2 YEARS                |  |  |  |  |  |  |  |

## DESCRIPTION

Arki Perforation Black Brass Diam: 200mm x D: 125mm

**Disclaimer:** Product colour may slightly vary due to photographic lighting sources, your monitor settings and other similar factors. For more details, please visit: https://www.aboutspace.net.au/pages/terms-conditions