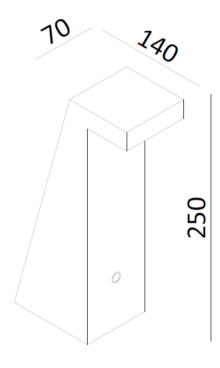

## ANUBIS WH

| FINISH                 | WHITE                             |
|------------------------|-----------------------------------|
| MATERIAL               | ALUMINUM                          |
| DIMENSIONS             | L: 70mm x W: 140mm x H: 250mm     |
| LIGHT SOURCE           | LED                               |
| WATTAGE                | 4W                                |
| LUMENS                 | 250-300lm                         |
| ССТ                    | 3000K/4000K/6000K                 |
| DIMMABLE               | YES – BY LONG PRESSING THE SWITCH |
| IP RATING              | IP20                              |
| BATTERY                | 1200mAh                           |
| CHARGING/CHARGING TIME | 5V 1-2A /1-2 HRS.                 |
| BATTERY LIFE           | APPROX. 5- 8 HRS. FULLY CHARGE    |
| WARRANTY               | 3 YEARS                           |
|                        |                                   |

## DESCRIPTION

Anubis Rechargeable Table Lamp in Sand White Finish 4W 250-300lm 5V 1-2A 1200mAh IP20 L: 70mm x W: 140mm x H: 250mm

t

.

а

u

е

**Disclaimer:** Product colour may slightly vary due to photographic lighting sources, your monitor settings and other similar factors. For more details, please visit: https://www.aboutspace.net.au/pages/terms-conditions