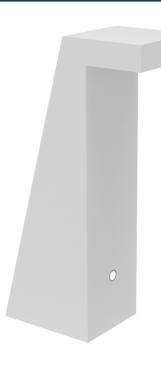

## ANUBIS WH

| FINISH                 | WHITE                             |
|------------------------|-----------------------------------|
| MATERIAL               | ALUMINUM                          |
| DIMENSIONS             | L: 70mm x W: 140mm x H: 250mm     |
| LIGHT SOURCE           | LED                               |
| WATTAGE                | 4W                                |
| LUMENS                 | 250-300lm                         |
| ССТ                    | 3000K/4000K/6000K                 |
| DIMMABLE               | YES – BY LONG PRESSING THE SWITCH |
| IP RATING              | IP20                              |
| BATTERY                | 1200mAh                           |
| CHARGING/CHARGING TIME | 5V 1-2A /1-2 HRS.                 |
| BATTERY LIFE           | APPROX. 5- 8 HRS. FULLY CHARGE    |
| WARRANTY               | 3 YEARS                           |
|                        |                                   |

## DESCRIPTION

Anubis Rechargeable Table Lamp in Sand White Finish 4W 250-300lm 5V 1-2A 1200mAh IP20 L: 70mm x W: 140mm x H: 250mm

t

.

а

u

е

**Disclaimer:** Product colour may slightly vary due to photographic lighting sources, your monitor settings and other similar factors. For more details, please visit: https://www.aboutspace.net.au/pages/terms-conditions