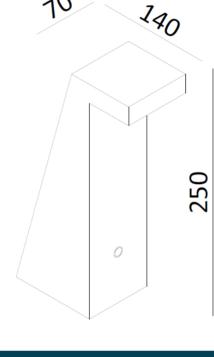

ANUBIS BK ID: 130963

| FINISH                 | BLACK                             |
|------------------------|-----------------------------------|
| MATERIAL               | ALUMINUM                          |
| DIMENSIONS             | L: 70mm x W: 140mm x H: 250mm     |
| LIGHT SOURCE           | LED                               |
| WATTAGE                | 4W                                |
| LUMENS                 | 250-300lm                         |
| ССТ                    | 3000K/4000K/6000K                 |
| DIMMABLE               | YES – BY LONG PRESSING THE SWITCH |
| IP RATING              | IP20                              |
| BATTERY                | 1200mAh                           |
| CHARGING/CHARGING TIME | 5V 1-2A /1-2 HRS.                 |
| BATTERY LIFE           | APPROX. 5- 8 HRS. FULLY CHARGE    |
| WARRANTY               | 3 YEARS                           |

## DESCRIPTION

Anubis Rechargeable Table Lamp in Sand Black Finish 4W 250-300lm 5V 1-2A 1200mAh IP20 L: 70mm x W: 140mm x H: 250mm

**Disclaimer:** Product colour may slightly vary due to photographic lighting sources, your monitor settings and other similar factors. For more details, please visit: https://www.aboutspace.net.au/pages/terms-conditions