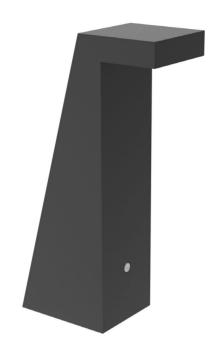

## DESCRIPTION

Anubis Rechargeable Table Lamp in Sand Black Finish 4W 250-300lm 5V 1-2A 1200mAh IP20 L: 70mm x W: 140mm x H: 250mm

**Disclaimer:** Product colour may slightly vary due to photographic lighting sources, your monitor settings and other similar factors. For more details, please visit: https://www.aboutspace.net.au/pages/terms-conditions