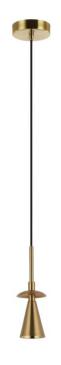

## **ALESSIA GU10 DROP BR**

ID: 130968

| FINISH            | BRASS                                  |
|-------------------|----------------------------------------|
| MATERIAL          | STEEL                                  |
| DIMENSIONS        | DIAM: 70mm x H: 250mm                  |
| LIGHT SOURCE      | 1 x GU10 (NOT INCLUDED)                |
| WARRANTY          | 2 YEARS                                |
| OTHER INFORMATION | CANOPY DIMENSION DIAM: 100mm x H: 25mm |

## DESCRIPTION

Alessia GU10 Drop in Matt Brass Metal Finish Drop: 1800mm

**Disclaimer:** Product colour may slightly vary due to photographic lighting sources, your monitor settings and other similar factors. For more details, please visit: https://www.aboutspace.net.au/pages/terms-conditions