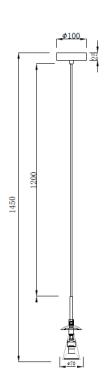

## **ALESSIA GU10 DROP BR**

ID: 130968

| FINISH            | BRASS                                  |
|-------------------|----------------------------------------|
| MATERIAL          | STEEL                                  |
| DIMENSIONS        | DIAM: 70mm x H: 250mm                  |
| LIGHT SOURCE      | 1 x GU10 (NOT INCLUDED)                |
| WARRANTY          | 2 YEARS                                |
| OTHER INFORMATION | CANOPY DIMENSION DIAM: 100mm x H: 25mm |

## DESCRIPTION

Alessia GU10 Drop in Matt Brass Metal Finish Drop: 1800mm

**Disclaimer:** Product colour may slightly vary due to photographic lighting sources, your monitor settings and other similar factors. For more details, please visit: https://www.aboutspace.net.au/pages/terms-conditions