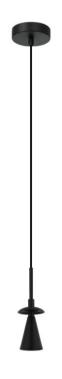

TYPE AS PENDANT

## **ALESSIA GU10 DROP BK**

ID: 130969

| FINISH            | BLACK                                  |
|-------------------|----------------------------------------|
| MATERIAL          | STEEL                                  |
| DIMENSIONS        | DIAM: 70mm x H: 250mm                  |
| LIGHT SOURCE      | 1 x GU10 (NOT INCLUDED)                |
| WARRANTY          | 2 YEARS                                |
| OTHER INFORMATION | CANOPY DIMENSION DIAM: 100mm x H: 25mm |

## DESCRIPTION

Alessia GU10 Drop in Matt Black Metal Finish Drop: 1800mm

**Disclaimer:** Product colour may slightly vary due to photographic lighting sources, your monitor settings and other similar factors. For more details, please visit: https://www.aboutspace.net.au/pages/terms-conditions