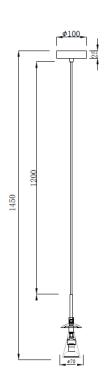

## **ALESSIA GU10 DROP BK**

ID: 130969

| FINISH            | BLACK                                  |
|-------------------|----------------------------------------|
| MATERIAL          | STEEL                                  |
| DIMENSIONS        | DIAM: 70mm x H: 250mm                  |
| LIGHT SOURCE      | 1 x GU10 (NOT INCLUDED)                |
| WARRANTY          | 2 YEARS                                |
| OTHER INFORMATION | CANOPY DIMENSION DIAM: 100mm x H: 25mm |

## DESCRIPTION

Alessia GU10 Drop in Matt Black Metal Finish Drop: 1800mm

**Disclaimer:** Product colour may slightly vary due to photographic lighting sources, your monitor settings and other similar factors. For more details, please visit: https://www.aboutspace.net.au/pages/terms-conditions